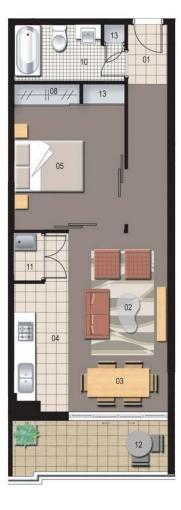

Apartment features:

- Corner apartment located on level seven
- Combined living and dining rooms
- Air conditioning
- Open kitchen
- Gas cooking and quality finishes throughout
- Good size bedroom with built-in wardrobes
- Laundry room and clothes dryer
- Single car space and storage cage.

### THE WATERFRONT

Disclaimer: All layouts are indicative only, and subject to change.

Robertson+Marks