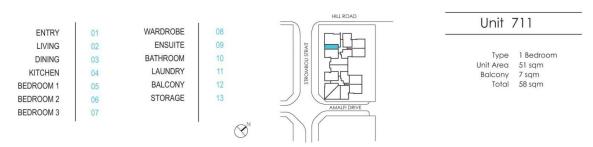

# morton.

The Waterfront is located moments to Sydney Olympic Park main venues, train station, Bicentennial Park and Millennium Parklands. Located in Paros, this is your opportunity to move into this two bedroom top floor apartment only a short stroll from The Promenade and The Piazza.

Apartment features:

- Corner apartment located on level seven
- Combined living and dining rooms
- Air conditioning
- Open kitchen
- Gas cooking and quality finishes throughout
- Good size bedroom with built-in wardrobes
- Laundry room and clothes dryer
- Single car space and storage cage.

#### Wentworth Point 711/21 Hill Road □ 1 1 1 1

#### View

As advertised or by appointment

#### Agent

#### Sarah Fowell

- 0437 492 129
- rentals@morton.com.au

morton.com.au

## PAROS

### THE WATERFRONT







Disclaimer: All layouts are indicative only, and subject to change.

Robertson+Marks