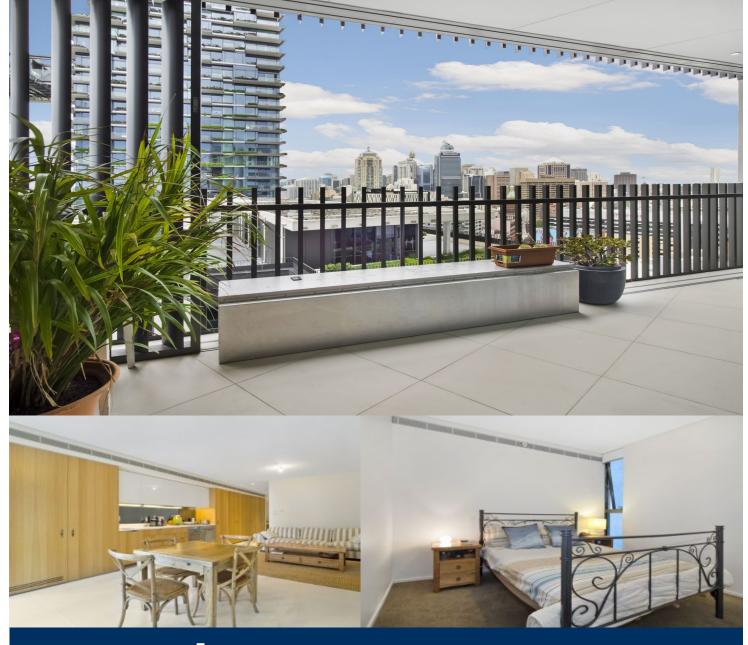

## Sarah Fowell

0437 492 129

sarah@morton.com.au

Located at the renowned Central Park Chippendale, situated in the Mark with direct access to a fully equipped gymnasium, an elevated outdoor pool, rooftop and on your doorstep is an expansive tree lined park, Fashionable retail outlets, a Woolworths supermarket and various cafes and eateries.

- Open Plan living dining area
- Huge balcony with stunning city views
- Fridge and washer/dryer included
- European kitchen appliances/stone bench tops
- a plethora of floor to ceiling built in storage
- Deluxe master ensuite with separate tub