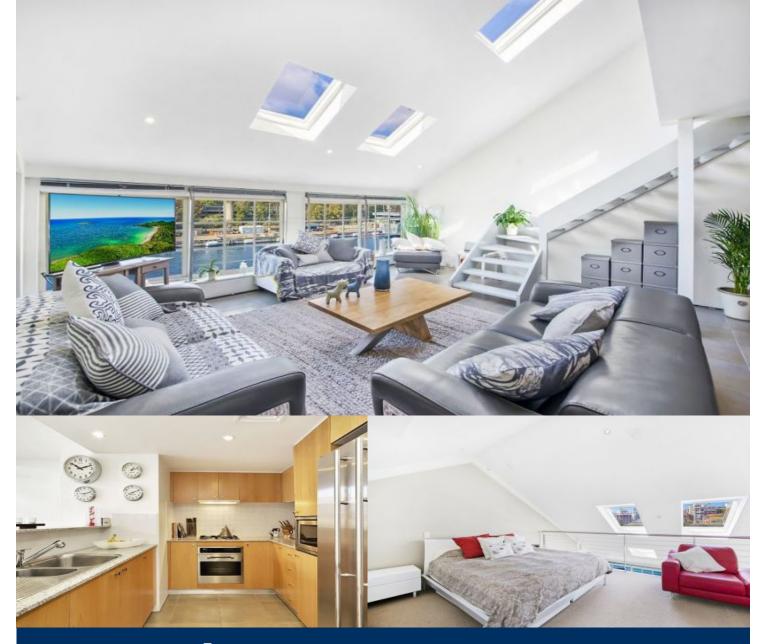

# morton.

The largest one-bedrooms in the 'Finger Wharf', this apartment has been tastefully renovated throughout and complemented by high-quality finishes. The mezzanine layout maximizes the use of the high ceilings, creating a great sense of space.

- Open entertaining, distinct lounge and dining areas
- Granite kitchen with gas cooktop and dishwasher
- The double bedroom features walk-in wardrobe
- Reverse cycle air conditioning, separate guest bathroom
- The spacious bathroom features separate bath, internal laundry
- 24-hour security on-site and video intercom access