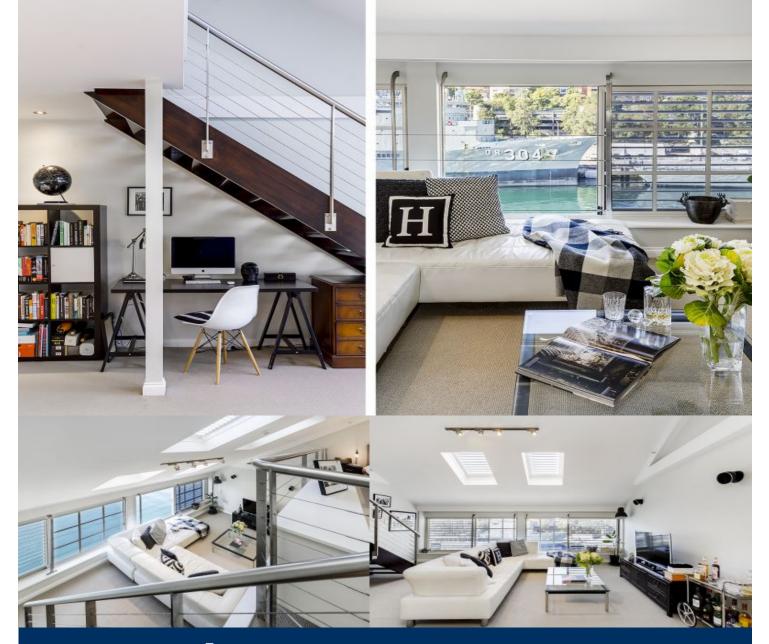

# morton.

Overlooking the bay towards Potts Point and Garden Island, this immaculately presented stylish loft has towering ceilings and is flooded with natural light. A rare find in Sydney's most prestigious harbourside enclave and bound to tick all the boxes for discerning buyers.

- Cathedral ceilings and skylights, maximising natural light
- Open plan living and dining, ducted air-con throughout
- Chefs kitchen, amble cupboard space, gas cooking
- Master suite includes built-in wardrobe and ensuite
- Separate powder room, internal laundry
- 24hr onsite security, with video intercom access