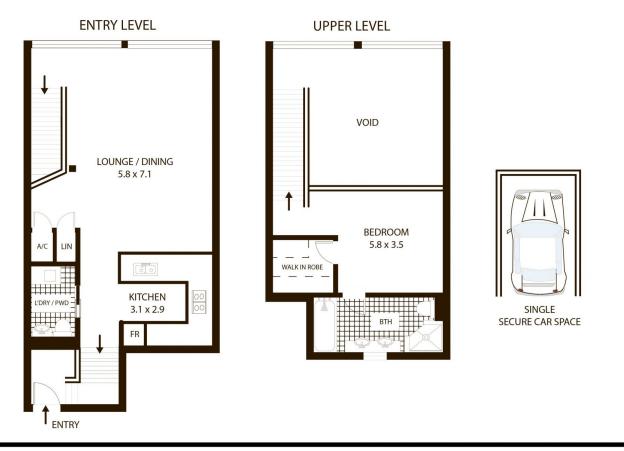

## 537/6 Cowper Wharf Rd, Woolloomooloo

All measurements are approximate only. Plan is provided as an indication of layout