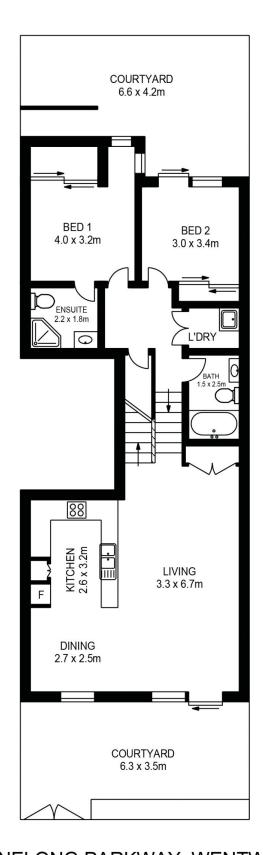

- Dual courtyards are perfect for barbecue entertaining
- Open plan living with distinct lounge and dining areas
- Master bedroom boasts ensuite, mirrored built-in robes
  Deluxe kitchen, Caesarstone benches, gas appliances
- External storage, air conditioning, secure single garage
- Well presented with quality appointments throughout

## 236/25 BENNELONG PARKWAY, WENTWORTH POINT