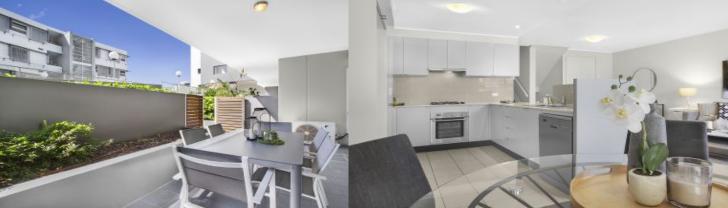

- Dual courtyards are perfect for barbecue entertaining
- Open plan living with distinct lounge and dining areas
- Master bedroom boasts ensuite, mirrored built-in robes
  Deluxe kitchen, Caesarstone benches, gas appliances
- External storage, air conditioning, secure single garage
- Well presented with quality appointments throughout