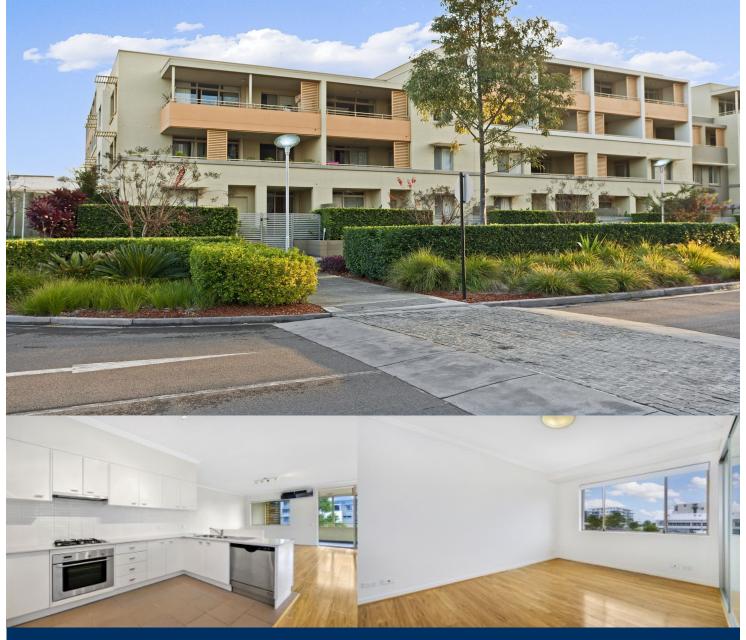

morton.

Wentworth Point 320/4 Stromboli Strait

The Waterfront is located moments to Sydney Olympic Park main venues, train station, Bicentennial Park and Millennium Parklands. Located in Torino, this is your opportunity to move into this three bedroom apartment only a short stroll from The Promenade and The Piazza.

- Fresh paint and new floorboards
- Private retreat located on level three
- Designer kitchen with plenty of cupboard space
- Stainless steel appliances and gas cooking
- Loads of natural light flowing into the separate living area
- Good size bedrooms with built-in wardrobe
- Laundry room with clothes dryer
- Two balconies allowing natural ventilation
- Split system air conditioning
- Tandem lock up garage.