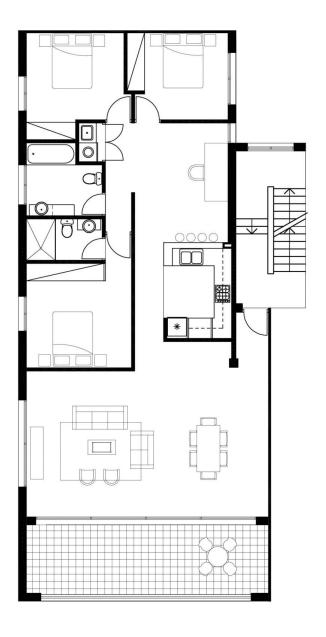

3 BEDROOM UNIT 320 TYPE H

INTERNAL AREA 126 sqm OUTDOOR AREA 23 sqm TOTAL AREA 149 sqm

**TORINO**