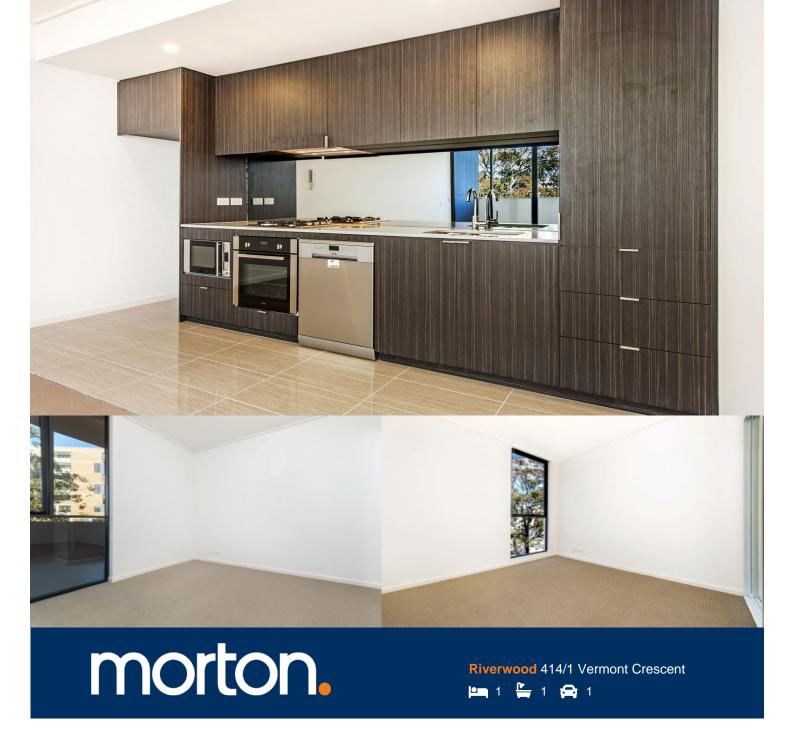

### **APARTMENT FEATURES:**

- Reverse cycle air conditioning
- Stainless steel kitchen appliances
- Stone bench tops, mirror splash backs
- LED under cupboard lighting
- BRAND NEW Wool carpets, efficient LED down lights
- Data/TV points in living and main bedroom
- Recessed mirrored cabinets in bathroom
- Security building, security intercom

# **APARTMENT 414** LOT 116 1BED + STUDY

Internal  $52m^2$ External  $10m^2$ Total  $62 m^2$ 