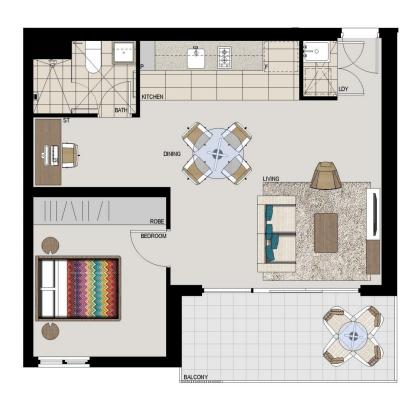

# **APARTMENT 414** LOT 116 1BED + STUDY

Internal  $52m^2$ External  $10m^2$ Total  $62 m^2$ 