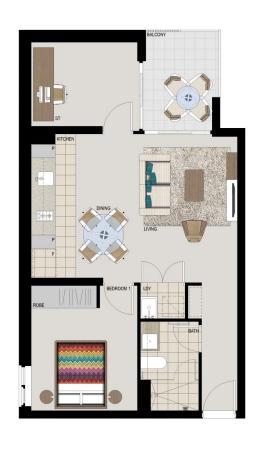

# **APARTMENT 221** LOT 139 1BED + STUDY

Internal  $56m^2$ External  $6m^2$ Total  $62m^2$ 