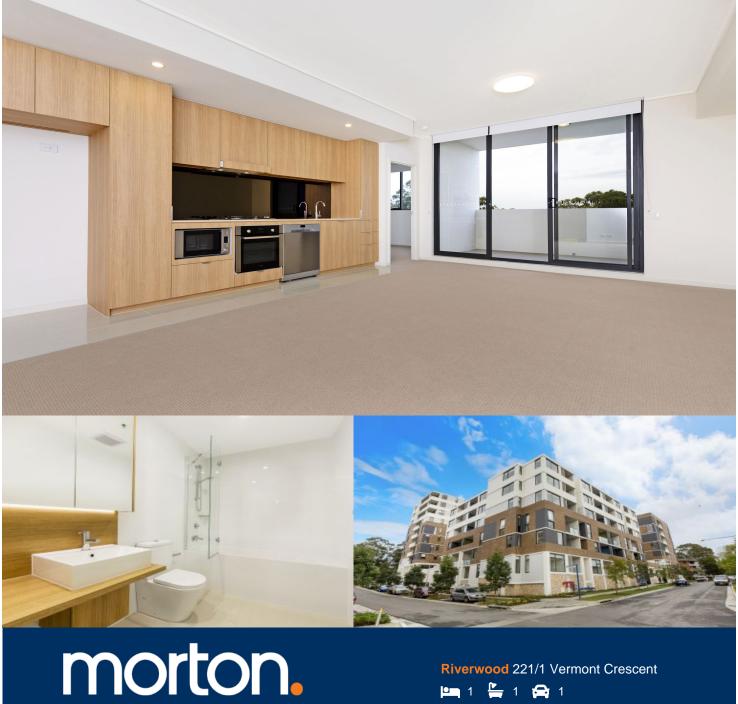

## **APARTMENT FEATURES**

- Reverse cycle air conditioning
- Stainless steel kitchen appliances
- Stone bench tops, mirror splash backs
- LED under cupboard lighting
- Wool carpets, efficient LED down lights
- Data/TV points in living and main bedroom
- Recessed mirrored cabinets in bathroom
- Security building, security intercom

# **APARTMENT 221** LOT 139 1BED + STUDY

Internal  $56m^2$ External  $6m^2$ Total  $62m^2$ 