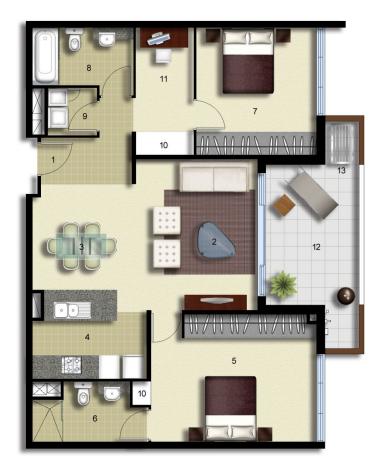

8

- DINING 3
- KITCHEN
- MAIN BEDROOM
  - ENSUITE
  - BEDROOM 2 7
  - BATHROOM
  - LAUNDRY 9
    - LINEN 10 STUDY 11
  - BALCONY 12
- CLOTHES DRYING 13

LEVEL 04

## Palermo

|   | UNIT:         |                 | 404      |  |
|---|---------------|-----------------|----------|--|
|   | TYPE:         | 2 Bedroom+Study |          |  |
|   | UNIT AREA:    |                 | 92.0 sqm |  |
|   | OUTDOOR AREA: |                 | 14.0 sqm |  |
| N |               |                 |          |  |