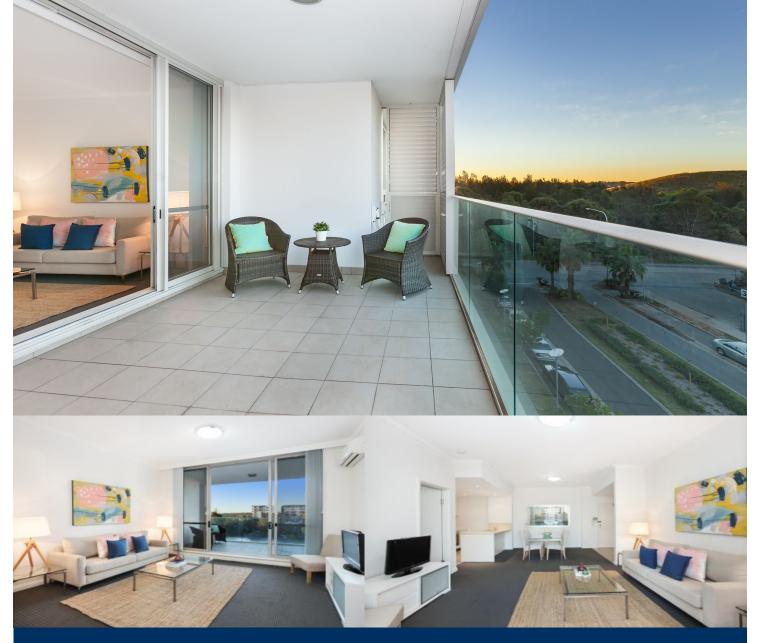

# morton.

The Waterfront is located moments to Sydney Olympic Park main venues, train station, Bicentennial Park and Millennium Parklands. Located in Palermo, this is your opportunity to move into this two bedroom apartment only a short stroll from The Promenade and The Piazza.

- North facing and located on level three
- Separated living and dining rooms
- Reverse cycle air conditioning
- Full size kitchen with stainless steel appliances
- Gas cooking and lots of cupboard space
- Great size bedrooms with huge built-in wardrobes
- Main bedroom with ensuite
- Full size study room with cupboards and linen press
- Laundry room and clothes dryer
- Secure undercover car space and a storage cage
- Palermo building includes exclusive gym and pool
- -Storage included