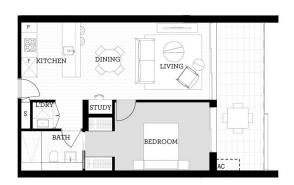

### Features

- Large easterly facing cover balcony with garden views
- Timbered open living with a study nook, LED lighting throughout
- Filled with natural light from the floor to ceiling windows
- Reverse cycle air conditioning, block-out roller blinds throughout
- Eat-in kitchen with stone bench-tops, soft close cupboards
- Four burner stove top with stainless steel appliances
- NBN ready, MATV/PayTV points in living & bedroom
- Wool-blend carpeted bedroom with mirrored built-in robes
- Smart access bathrooms with quality mirrored vanity cabinet
- Large internal laundry with dryer

# 1 BED- A 707

thorntoncentral.com.au

**THORNTON**