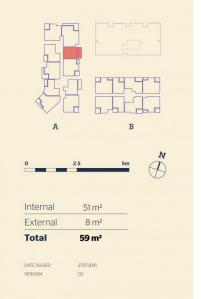

tre, local parks and quality restaurants and cafes.

### Features

- Large easterly facing cover balcony with garden views
- Timbered open living with a study nook, LED lighting throughout
- Filled with natural light from the floor to ceiling windows
- Reverse cycle air conditioning, block-out roller blinds throughout
- Eat-in kitchen with stone bench-tops, soft close cupboards
- Four burner stove top with stainless steel appliances
- NBN ready, MATV/PayTV points in living & bedroom
- Wool-blend carpeted bedroom with mirrored built-in robes
- Smart access bathrooms with quality mirrored vanity cabinet
- Large internal laundry with dryer

#### View

As advertised or by appointment

#### **Agent**

## **Amy Torbarina**

0438 977 172

amy@morton.com.au



## <u>Apartment</u>

# 1 BED- A 707





thorntoncentral.com.au

**THORNTON**