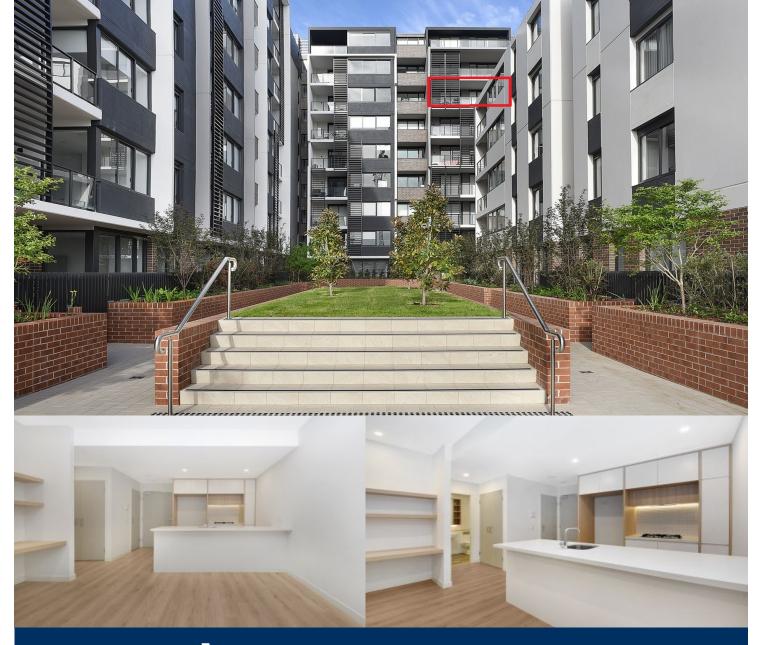

morton.

Penrith 707/81A Lord Sheffield Circuit

Thornton Central apartments located on the north side of Penrith train station with park and district views, some with water views towards the picturesque Blue Mountains, situated in the master-planned community Thornton Estate, offering convenient apartment living only metres to Westfield shopping centre, local parks and quality restaurants and cafes.

### Features

- Large easterly facing cover balcony with garden views
- Timbered open living with a study nook, LED lighting throughout
- Filled with natural light from the floor to ceiling windows
- Reverse cycle air conditioning, block-out roller blinds throughout
- Eat-in kitchen with stone bench-tops, soft close cupboards
- Four burner stove top with stainless steel appliances
- NBN ready, MATV/PayTV points in living & bedroom
- Wool-blend carpeted bedroom with mirrored built-in robes
- Smart access bathrooms with quality mirrored vanity cabinet
- Large internal laundry with dryer