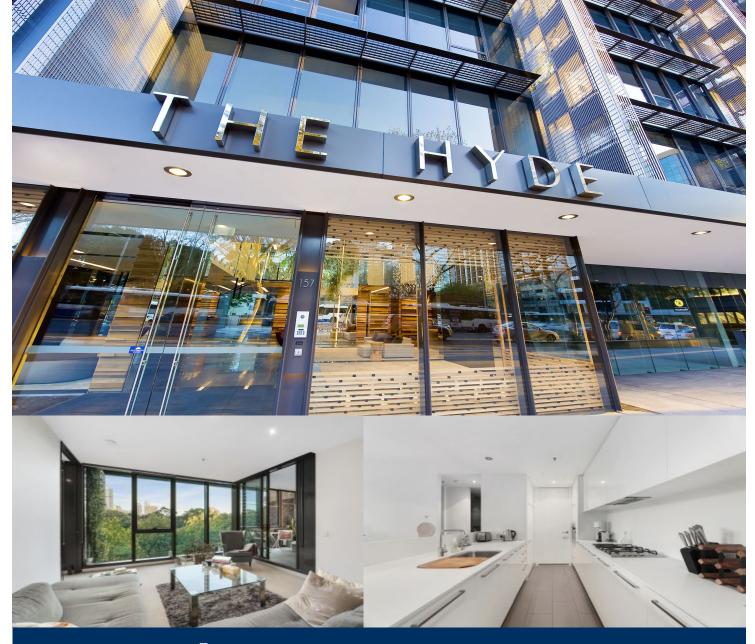

morton.

Sydney 504/157 Liverpool Street

Offering spectacular views over Hyde Park, St Mary's Cathedral and beyond to Sydney Harbour this two bed plus study apartment is located in The Hyde, one of Hyde Park's most prestigious addresses.

- Two large bedrooms both with north facing park views
- Open lounge room with stunning floor to ceiling windows
- Spacious, gourmet kitchen with gas appliances
- Large enclosed balcony with breathtaking views
- Two modern bathrooms, one ensuite
- Additional features include air conditioning, internal laundry and one secure car space