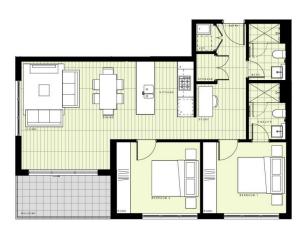

## **BUILDING A** LEVEL 2

APARTMENT A230 LOT 15 2 BEDROOM + STUDY 
 INTERNALAREA
 73m²

 EXTERNALAREA
 7m²

 TOTAL
 80m²

 Igo\_\_\_\_\_Im\_\_\_2m
 N

2ft

Image: Control of the state of the