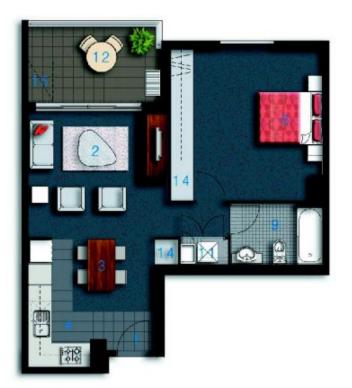

## Sarah Fowell

- 0437 492 129
- rentals@morton.com.au

morton.com.au

| ENTRY          | 01  |
|----------------|-----|
| LIVING         | 0.2 |
| DINING         | 03  |
| KITCHEN        | 0.4 |
| BEDROOM 1      | 05  |
| BATHROOM       | 09  |
| LAUNDRY        | 1.1 |
| BALCONY        | 12  |
| STORAGE        | 14  |
| CLOTHES DRYING | 15  |

lipari

Unit 343

| Lot Number | 91               |
|------------|------------------|
| Туре       | 1 Bedroom        |
| Unit Area  | 58m <sup>2</sup> |
| Balcony    | 8m <sup>2</sup>  |
| Total      | 66m <sup>2</sup> |
| Scale      | 1:100            |
|            |                  |

2.5

5M

1. 24 - 0

Disclaimer: All Layouts are indicative only, and subject to change.

THE WATERFRONT

0