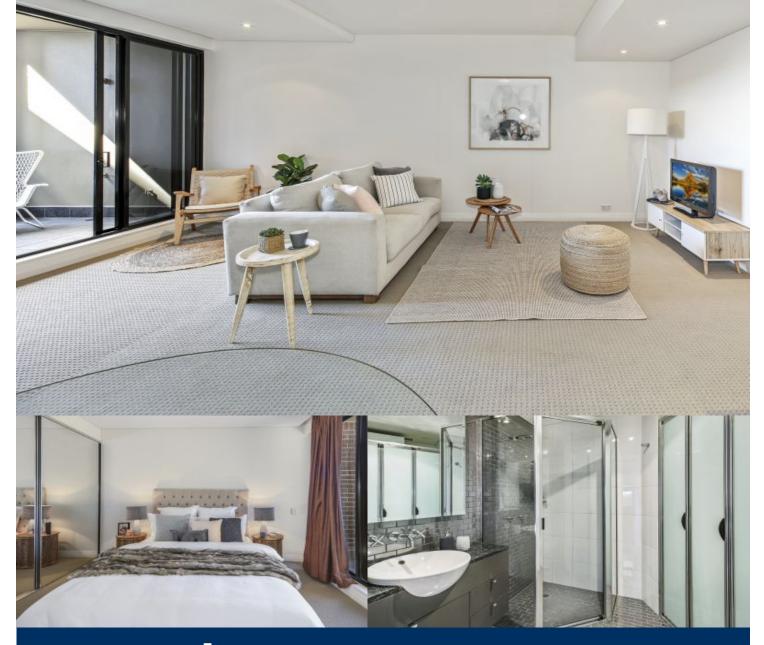

## morton.

A great combination of location and privacy in the prestige Watermark apartments. It has all the features for city lifestyle enjoyment with modern interiors, quality finishes and resort style living.

- Crisp and bright interiors include an open living/dining area
- Double sized bedroom with built-in robe and balcony access
- Sleek and modern kitchen with quality gas appliances
- Modern bathroom and separate internal laundry
- Security entrance, lift access plus security car space
- Resort facilities include an indoor swimming pool and gym