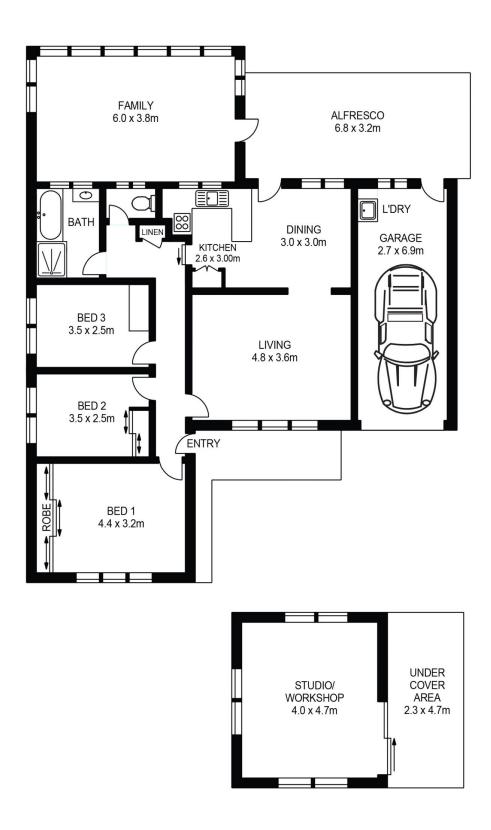

- Large sunroom that would be an ideal playroom
- Separate studio ideal for home office
- Ducted air conditioning throughout
- Three spacious bedrooms with built-in robes
- Lock up garage with double carport
- Massive fully fenced backyard
- Freshly painted with new carpet
- Great local community and quality address