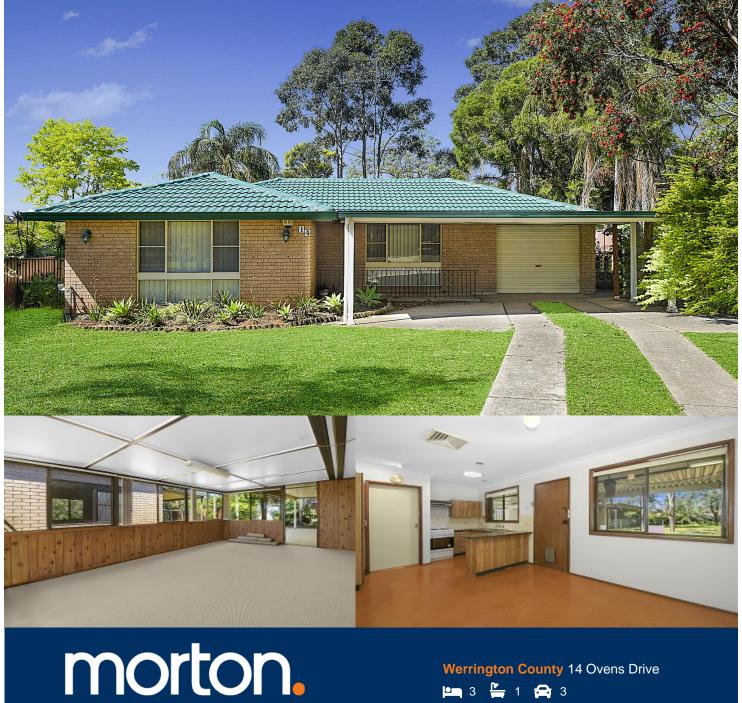

Beautifully positioned in the renowned family-oriented pocket of Werrington County, this home is ideal for the first home buyer seeking a large backyard with plenty of scope to put their own stamp on it.

- Large sunroom that would be an ideal playroom
- Separate studio ideal for home office
- Ducted air conditioning throughout
- Three spacious bedrooms with built-in robes
- Lock up garage with double carport
- Massive fully fenced backyard
- Freshly painted with new carpet
- Great local community and quality address

Werrington County 14 Ovens Drive

As advertised or by appointment