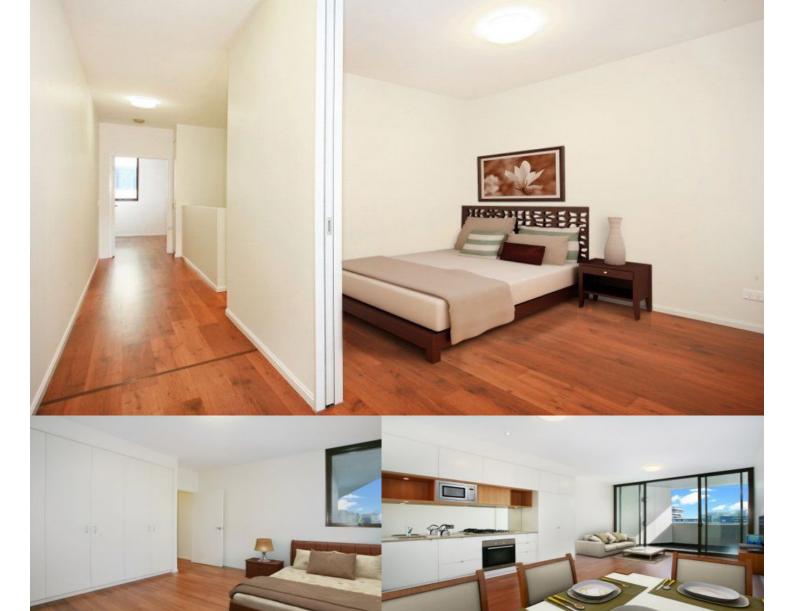

## morton.

'Stella' is superbly designed by Tzannes Associates to maximise light, open spaces and cross-flow ventilation. This two bedroom apartment, located in the heart of Victoria Park and located only moments away from the soon to be completed East Village Shopping complex really is a must see!

- Floating timber floors throughout
- Kitchens include CaesarStone bench tops and Miele appliances
- Polyurethane finish joinery with ample storage
- Bathrooms with Italian fittings, and
- Feature wall tiles and mirrored storage cabinets