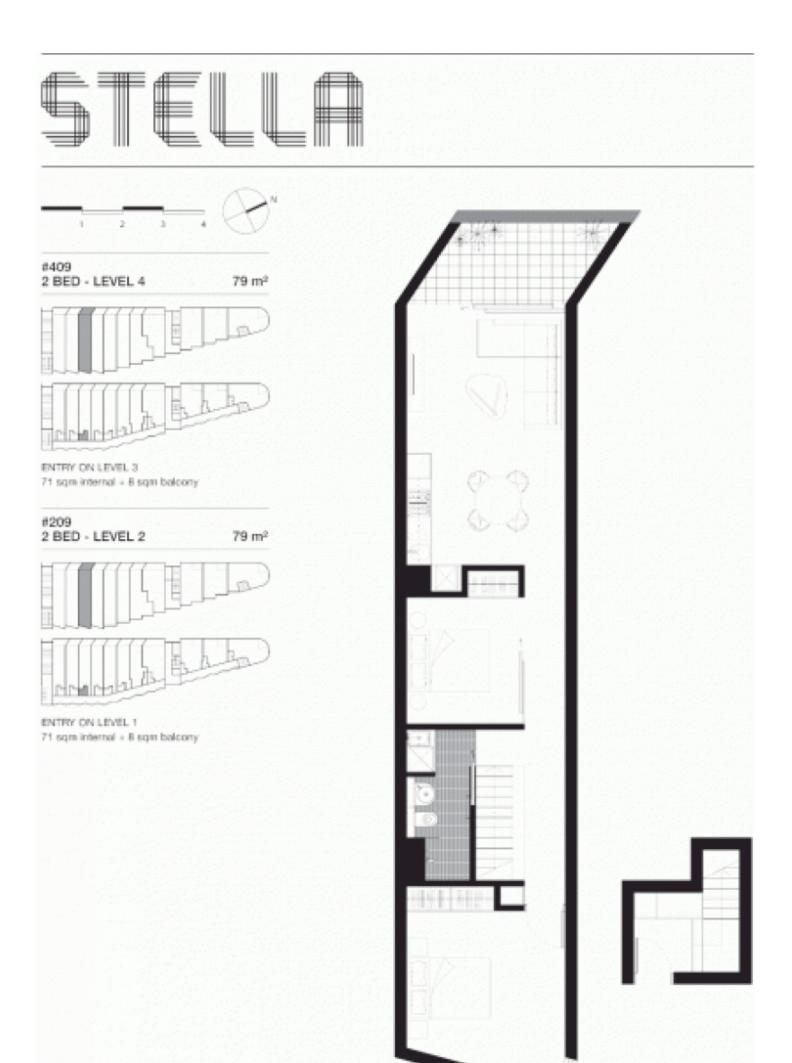

## morton.

'Stella' is superbly designed by Tzannes Associates to maximise light, open spaces and cross-flow ventilation. This two bedroom apartment, located in the heart of Victoria Park and located only moments away from the soon to be completed East Village Shopping complex really is a must see!

Zetland 409/2 Victoria Park Parade