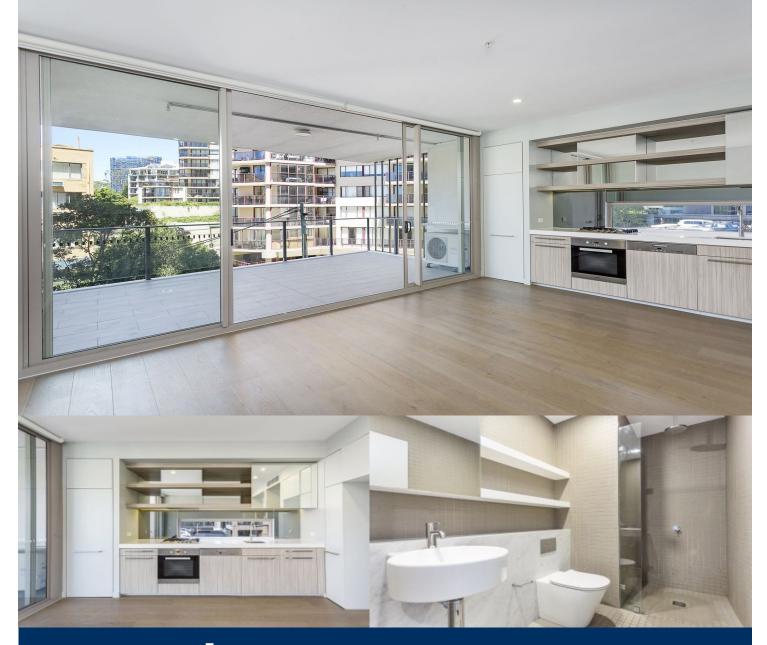

morton.

**Bondi Junction** 505/253 Oxford Street

Located in the hub of Bondi Junction, Capitol offers resort-style apartment living with a private rooftop entertainment area and easy access to a lively Westfield, bus/train interchange and Bondi Beach.

- Reverse cycle air conditioning
- Stainless steel appliances
- Soft close kitchen draws and cupboards
- Stone bench tops, mirror splash back
- LED under cupboard lighting
- Timber floors, efficient LED down lights
- Data/TV points in living and main bedroom
- Recessed mirrored cabinets in bathroom
- Security building, video intercom