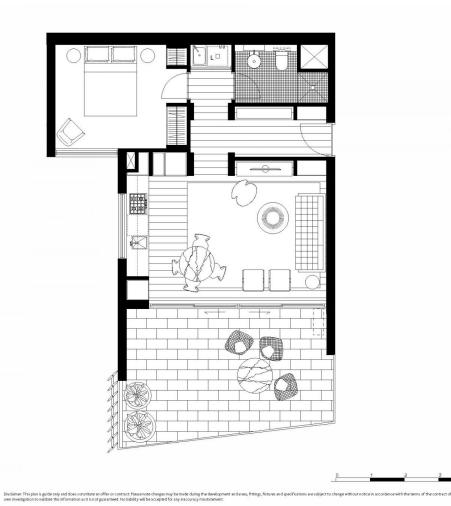

morton.

**Bondi Junction** 505/253 Oxford Street

Located in the hub of Bondi Junction, Capitol offers resort-style apartment living with a private rooftop entertainment area and easy access to a lively Westfield, bus/train interchange and Bondi Beach.