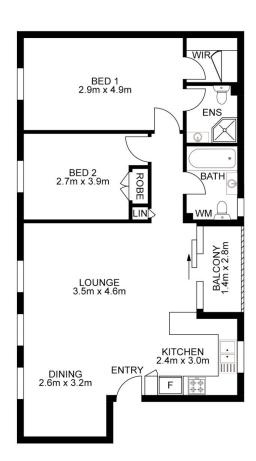

## Features include:

- Exclusive rooftop courtyard
- Under cover car space
- Large kitchen with dishwasher
- Internal laundry
- Both bedrooms with built in wardrobes
- Two modern bathrooms.
- Timber floors throughout