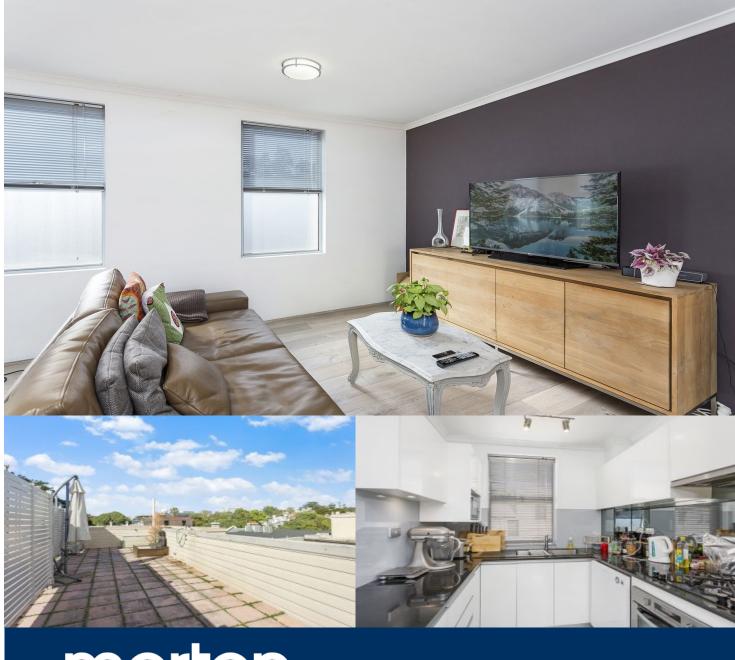

morton.

Chippendale 17/66-72 Shepherd Street

Located in the heart of Chippendale lies this renovated, sun filled two bedroom apartment. Boastingnatural light this apartment is also close to Syney Uni, shops, cafes, parks and public transport.

## Features include:

- Exclusive rooftop courtyard
- Under cover car space
- Large kitchen with dishwasher
- Internal laundry
- Both bedrooms with built in wardrobes
- Two modern bathrooms.
- Timber floors throughout