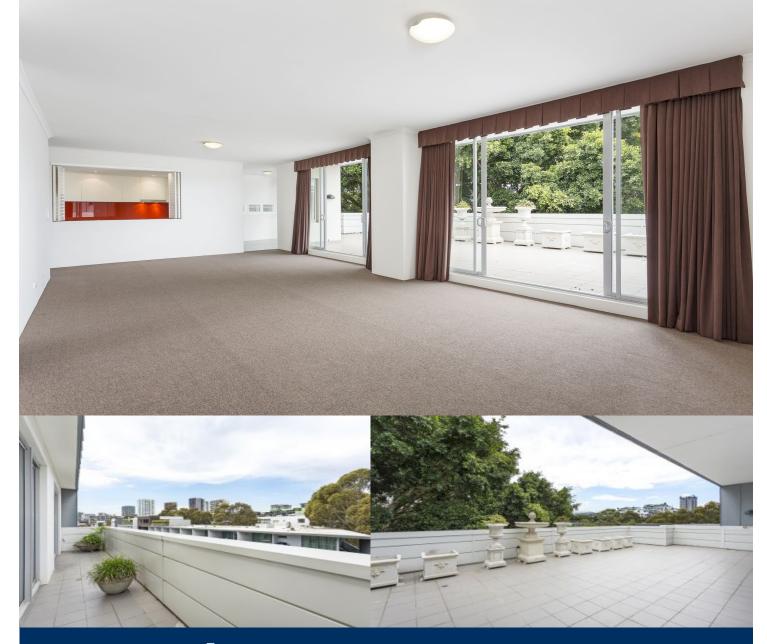

# morton.

Located in the heart of "Victoria Park" lies this top floor "house like" penthouse apartment. Boasting natural light and large living and bedrooms this apartment is like no other. Conveniently located close to "East Village" shopping center, parks, cafes and public transport this apartment is a must see!

Features include:

- 237sqm of indoor and outdoor space
- High ceilings
- Three double bedrooms, all with walk in/built in wardrobes
- Two large modern bathrooms, both with bath tubs
- Internal laundry with dryer
- Large entertainers courtyard
- Balconies off all bedrooms
- Separate study space
- Separate dining area
- Two car spaces