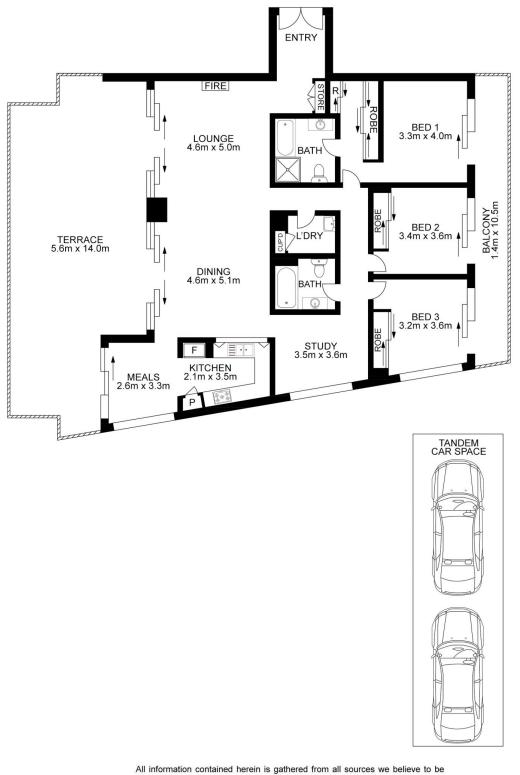

Features include:

- 237sqm of indoor and outdoor space
- High ceilings
- Three double bedrooms, all with walk in/built in wardrobes
- Two large modern bathrooms, both with bath tubs
- Internal laundry with dryer
- Large entertainers courtyard
- Balconies off all bedrooms
- Separate study space
- Separate dining area
- Two car spaces