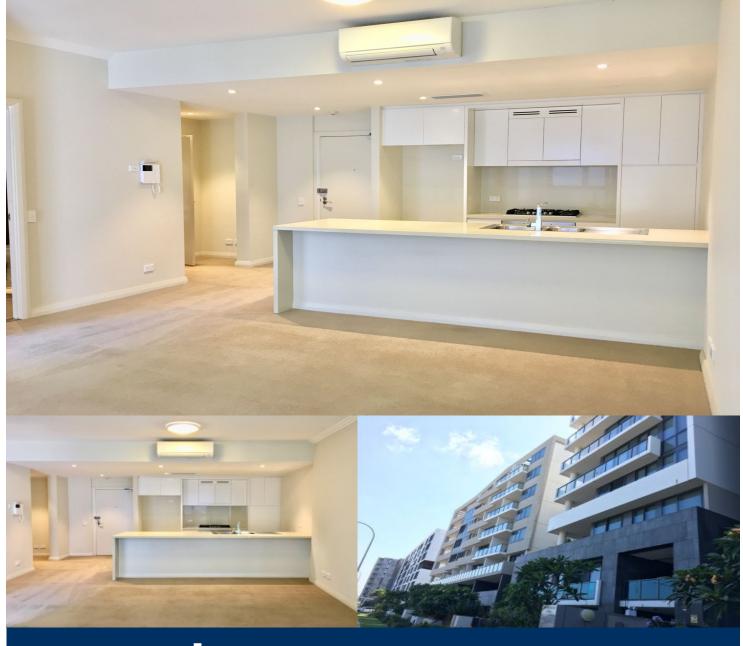

## Morton

info@morton.com.au

Located in the vibrant Waterfront Estate, Broadwater by Billbergia is sophisticated urban living at its best. Broadwater is a waterfront building surrounding a beautifully landscaped garden with in-ground pool incorporating an alfresco dining area providing a great setting for entertaining family and friends this summer.

- Polished stone bench tops with stainless steel appliances
- Quality fittings and inclusions
- Laundry with dryer
- Air conditioning in bedroom and lounge
- Generous size bedroom with built-in wardrobe
- Single car space in secure basement
- Close to restaurants, local shops, public transport and ferry service to Parramatta and CBD