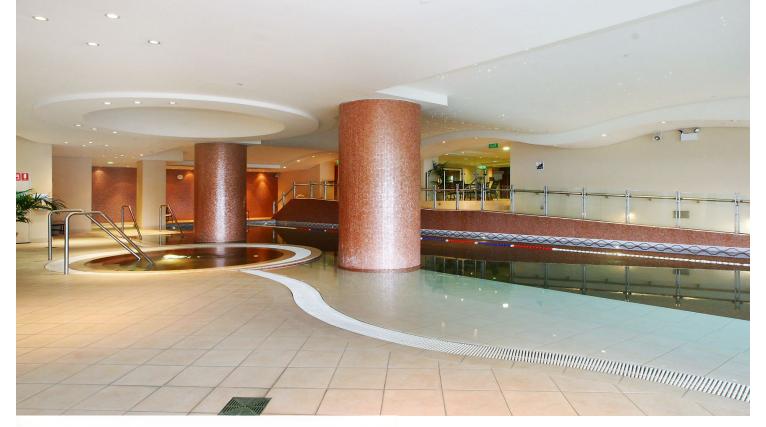

- Spacious one bedroom, well designed with separate living area
- Gourmet kitchen with stone benches and dishwasher
- Internal laundry, ducted air-conditioning & intercom entry
- Marble bathroom with separate bath
- Built in wardrobe & quality furniture
- Concierge
- Building facilities include gym & large pool with magnificent outlook
- East Facing private balcony
- Gas and electricity included
- More photos to come