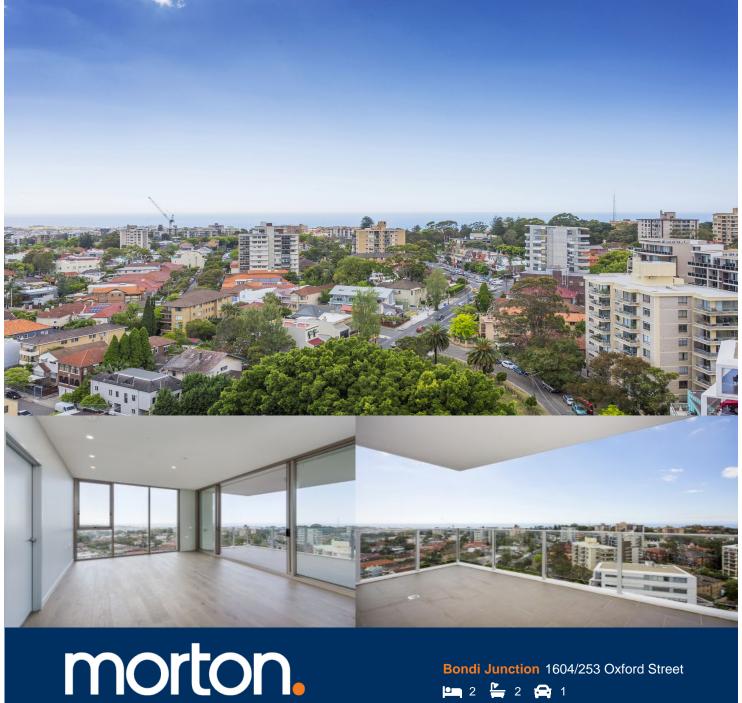

Located in the hub of Bondi Junction, Capitol offers resort-style apartment living with a private rooftop entertainment area and easy access to a lively Westfield, bus/train interchange and Bondi Beach.

- Reverse cycle air conditioning
- Stainless steel appliances
- Soft close kitchen draws and cupboards
- Stone bench tops, mirror splash back
- LED under cupboard lighting
- Timber floors, efficient LED down lights
- Data/TV points in living and main bedroom
- Recessed mirrored cabinets in bathroom
- Security building, video intercom
- Large storage cage
- NBN ready building
- Sunny north east aspect
- Onsite building manager
- Near new building
- Facing a quiet street