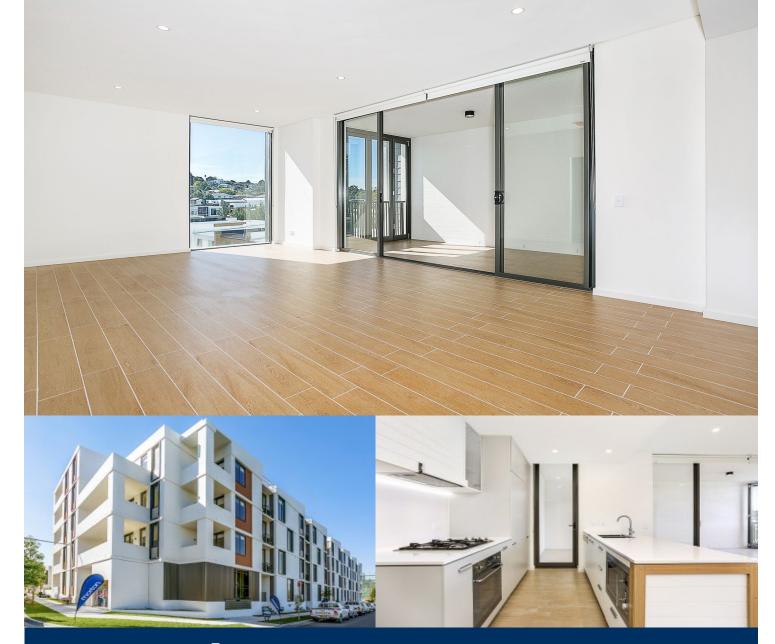

## morton.

Located in the urban hub of Royal Shores, this north facing light-filled apartment in Sierra offers lifestyle apartment living within the masterplanned community in Ermington. Perched on the waters edge, Sierra offers easy access to the river, cycleway and parks.

Apartment features:

- Reverse cycle air conditioning
- Stainless steel kitchen appliances
- Stone bench tops, mirror splash backs
- LED under cupboard lighting
- Wool blend carpets, efficient LED down lights
- Car space and storage cage included
- Recessed mirrored cabinets in bathroom
- Security building, video intercom