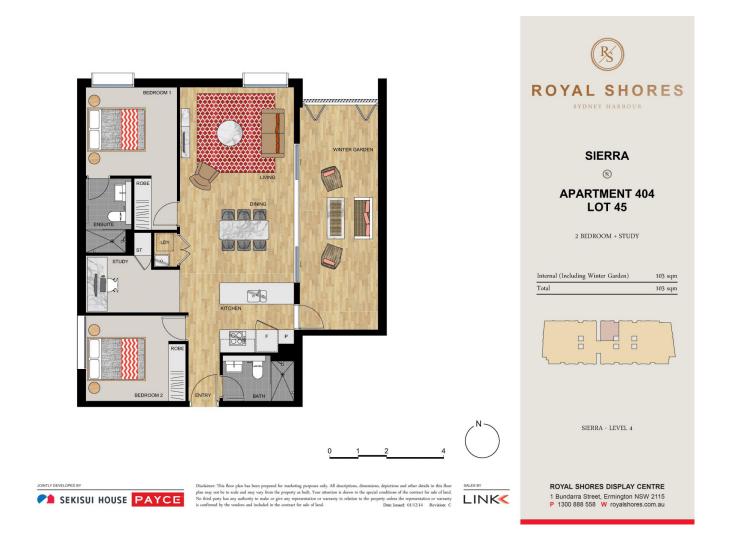

## morton.

Located in the urban hub of Royal Shores, this north facing light-filled apartment in Sierra offers lifestyle apartment living within the masterplanned community in Ermington. Perched on the waters edge, Sierra offers easy access to the river, cycleway and parks.

Apartment features:

- Reverse cycle air conditioning
- Stainless steel kitchen appliances
- Stone bench tops, mirror splash backs
- LED under cupboard lighting
- Wool blend carpets, efficient LED down lights
- Car space and storage cage included
- Recessed mirrored cabinets in bathroom
- Security building, video intercom