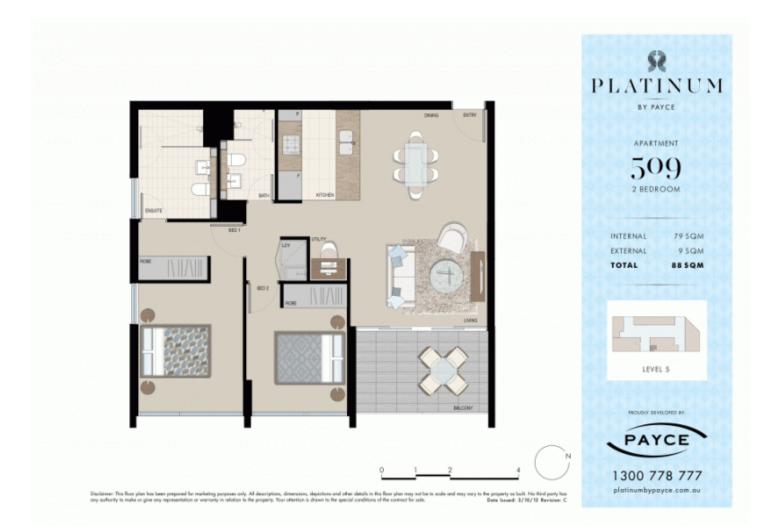

n.

Located in the vibrant Victoria Park precinct, just 3km from the CBD, the Platinum development by Payce is sophisticated urban living at its best. Platinum's five buildings surround a beautifully landscaped 1,930sqm elevated garden incorporating an alfresco dining and barbecue area, intimate pavilions for relaxing and an Asian-inspired bamboo grove.

- State of the art health club featuring pool, gymnasium and steam room
- Stainless steel Miele appliances
- LED lighting throughout
- Stone bench tops, mirrored splash back
- Data/TV points in living and main bedroom
- Security building, Video intercom
- Air conditioning throughout

Zetland 509/1 George Julius Avenue

## View

As advertised or by appointment

## Agent

Sarah Fowell

- 0437 492 129
- sarah@morton.com.au

## morton.com.au