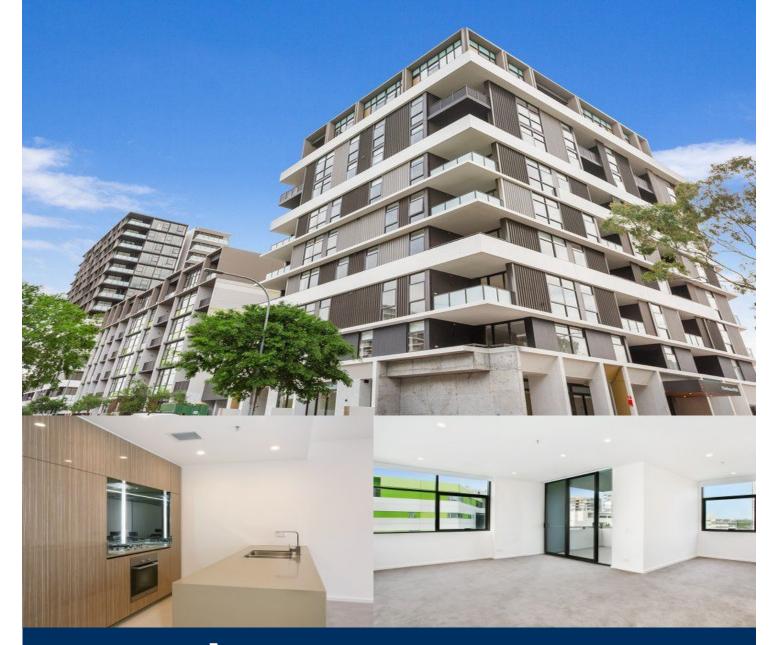

## morton.

Located in the vibrant Victoria Park precinct, just 3km from the CBD, the Platinum development by Payce is sophisticated urban living at its best. Platinum's five buildings surround a beautifully landscaped 1,930sqm elevated garden incorporating an alfresco dining and barbecue area, intimate pavilions for relaxing and an Asian-inspired bamboo grove.

- State of the art health club featuring pool, gymnasium and steam room
- Stainless steel Miele appliances
- LED lighting throughout
- Stone bench tops, mirrored splash back
- Data/TV points in living and main bedroom
- Security building, Video intercom
- Air conditioning throughout