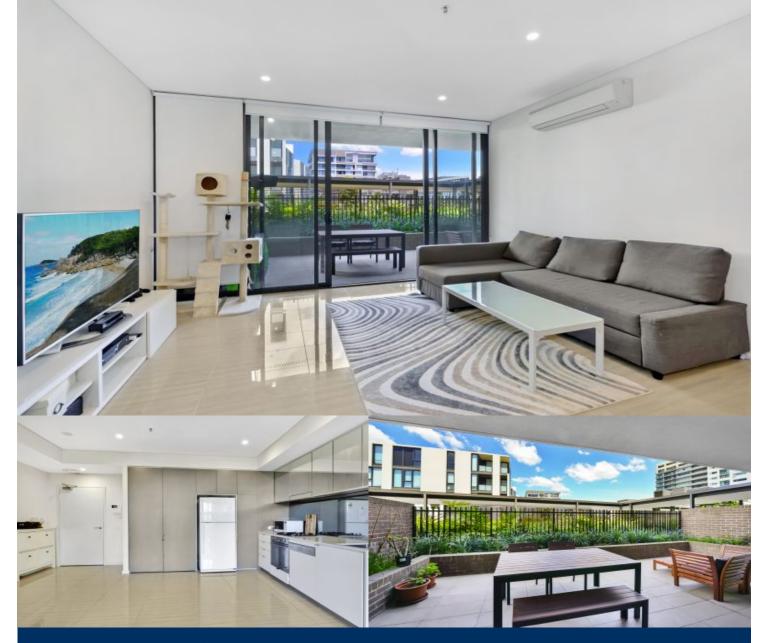

# morton.

Located in the hub of Victoria Park, East Village offers resort-style apartment living with the largest private Sky Park in Sydney and instant access to a lively marketplace below and just 3kms to the CBD.

- Reverse cycle air conditioning
- Stainless steel Smeg appliances
- Soft close kitchen draws and cupboards
- Stone bench tops, mirror splash back
- LED under cupboard lighting
- Wool carpets, efficient LED down lights
- Gas bayonet to balcony for your BBQ
- Data/TV points in living and main bedroom
- Recessed mirrored cabinets in bathroom
- Security building, video intercom
- Embedded electrical network
- NBN enabled through 'Homelinks'