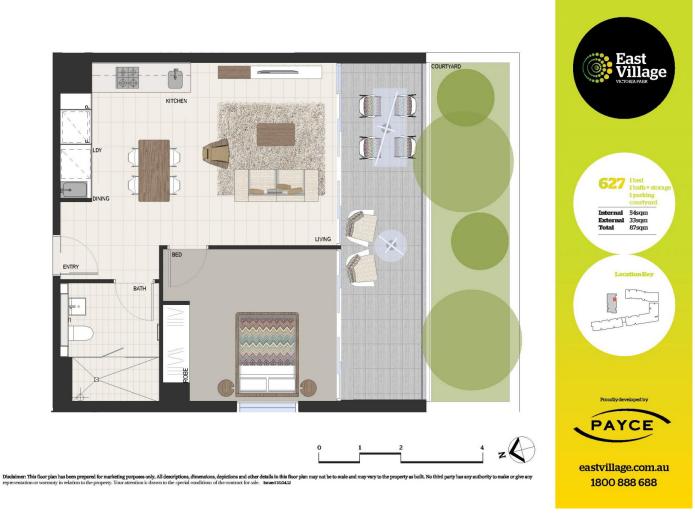

the hub of Victoria Park, East Village offers resort-style apartment living with the largest private Sky Park in Sydney and instant access to a lively marketplace below and just 3kms to the CBD.

- Reverse cycle air conditioning
- Stainless steel Smeg appliances
- Soft close kitchen draws and cupboards
- Stone bench tops, mirror splash back
- LED under cupboard lighting
- Wool carpets, efficient LED down lights
- Gas bayonet to balcony for your BBQ
- Data/TV points in living and main bedroom
- Recessed mirrored cabinets in bathroom
- Security building, video intercom
- Embedded electrical network
- NBN enabled through 'Homelinks'

## Zetland 627/2B Defries Avenue

#### View

As advertised or by appointment

### Agent

#### Sarah Fowell

0437 492 129

─ sarah@morton.com.au

morton.com.au