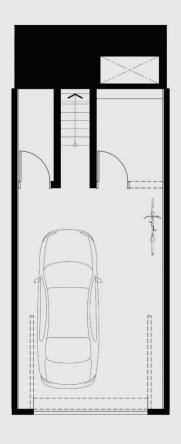

## Garage

T - A

Typical Floor Plan Level Garage Unit Measurements

Internal: 116m2 External: 34m2 Roof Top: 33m2 Garage: 39m2 Total Area: 222m2

Disclaime

Floor Plan measurements are approximate and are for illustrative purposes only. While we do not doubt the floor plans accuracy, we make no guarantee, warranty or representation as to the accuracy and completeness of the floor plan.