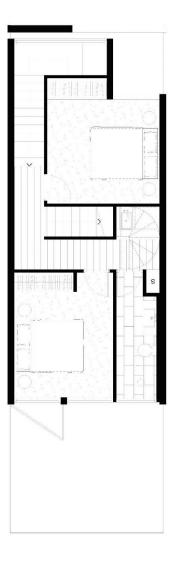

## Garage

T - A

Typical Floor Plan Level Garage Unit Measurements

Internal: 116m2 External: 34m2 Roof Top: 33m2 Garage: 39m2 Total Area: 222m2

Disclaime

Floor Plan measurements are approximate and are for illustrative purposes only. While we do not doubt the floor plans accuracy, we make no guarantee, warranty or representation as to the accuracy and completeness of the floor plan.

# William Ln

Ground Level One

Typical Floor Plan Level G, 1, 2, R

Including

3 Bedrooms 2 Bathrooms 1 Carspace