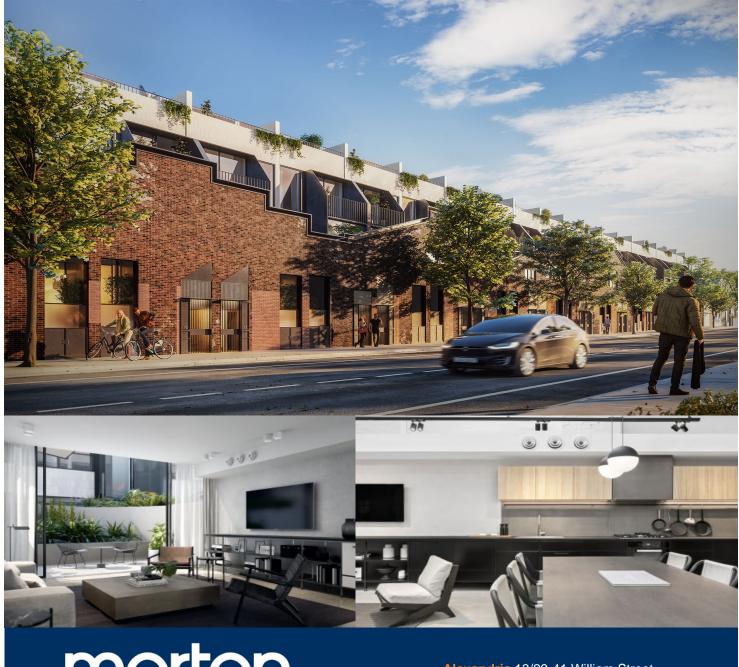

morton.

Alexandria 13/29-41 William Street

Developers Thirdi have collaborated with interior designers Lawless and Meyerson and award winning Architect SJB to create these premium inner-city living homes, which will seamlessly meld the old with the new. These stunning 3 bedroom homes are in a perfect location just a 7-minute walk to the Green Square station offering direct access into the CBD.

- Three generously sized bedrooms
- Master suite w/ huge ensuite featuring bath, double bowl vanity
- Heritage facade, filled with raw, natural, solid materials
- Home automation system, Google Android OS
- Luxury kitchen fixtures, integrated Miele appliances
- Custom wine cellar, Tesla power pack
- Lock up garage, ample storage
- European oak floors, modern interiors
- Open plan living/dining flows onto ground floor terrace
- Private rooftop terrace, spa, outdoor kitchen, weatherproof TV