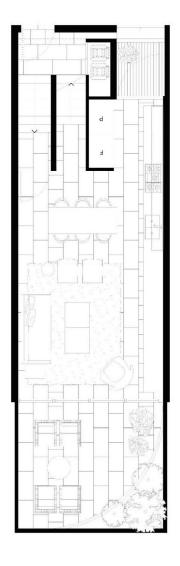

## Garage

T - A

Typical Floor Plan Level Garage Unit Measurements

Internal: 116m2 External: 34m2 Roof Top: 33m2 Garage: 39m2 Total Area: 222m2

Disclaime

Floor Plan measurements are approximate and are for illustrative purposes only. While we do not doubt the floor plans accuracy, we make no guarantee, warranty or representation as to the accuracy and completeness of the floor plan.

# William Ln

Ground Level One

Typical Floor Plan Level G, 1, 2, R

Including

3 Bedrooms 2 Bathrooms 1 Carspace