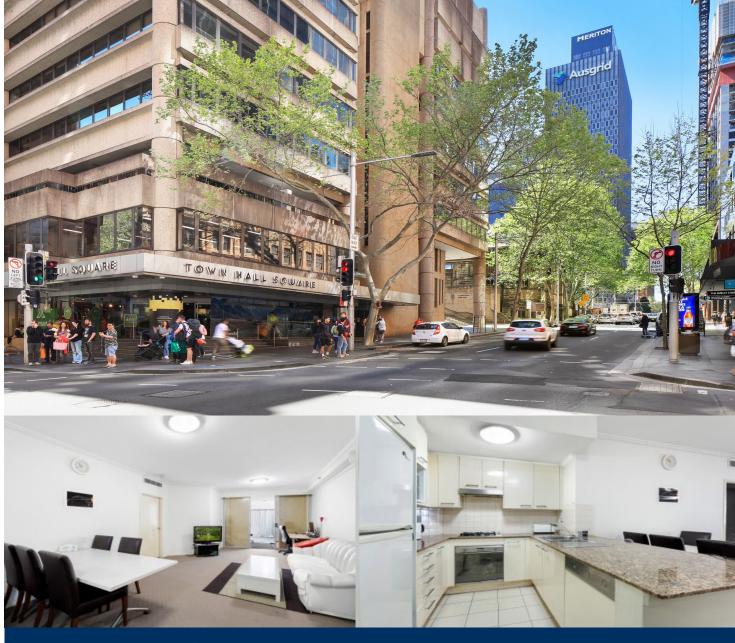

morton.

Sydney 7/515 Kent Street

Positioned in the highly sought after Maestri Building in the heart of the city, this superb apartment boasts light filled interiors, contemporary finishes and a relaxed layout for stylish ease of living. It features a generous lounge and dining area which opens to a covered entertaining balcony plus a modern gas kitchen. The bedrooms are both a good size while occupants also enjoy access to resort-style facilities and secure basement parking. Superbly central, it is a stroll to an array of excellent eateries and shopping.

- Two good sized beds, Two bathrooms, 1 parking
- Spacious and bright living and dining
- Huge open plan living with balcony large enough for sun room or study
- Sleek kitchen with stone benchtops
- Both Bedrooms with mirrored built-in robes
- Stylish bath tiled floor-to-ceiling
- Quality carpet, neutral decor
- -Secure building, Access to swimming pool and gym