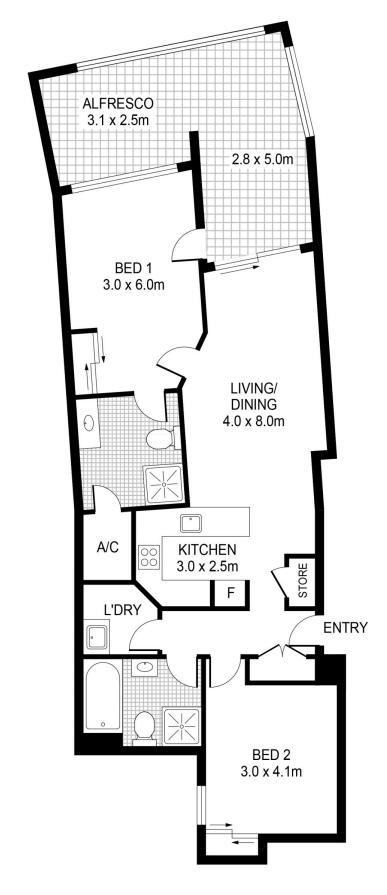

- Two good sized beds, Two bathrooms, 1 parking
- Spacious and bright living and dining
- Huge open plan living with balcony large enough for sun room or study
- Sleek kitchen with stone benchtops
- Both Bedrooms with mirrored built-in robes
- Stylish bath tiled floor-to-ceiling
- Quality carpet, neutral decor
- -Secure building, Access to swimming pool and gym