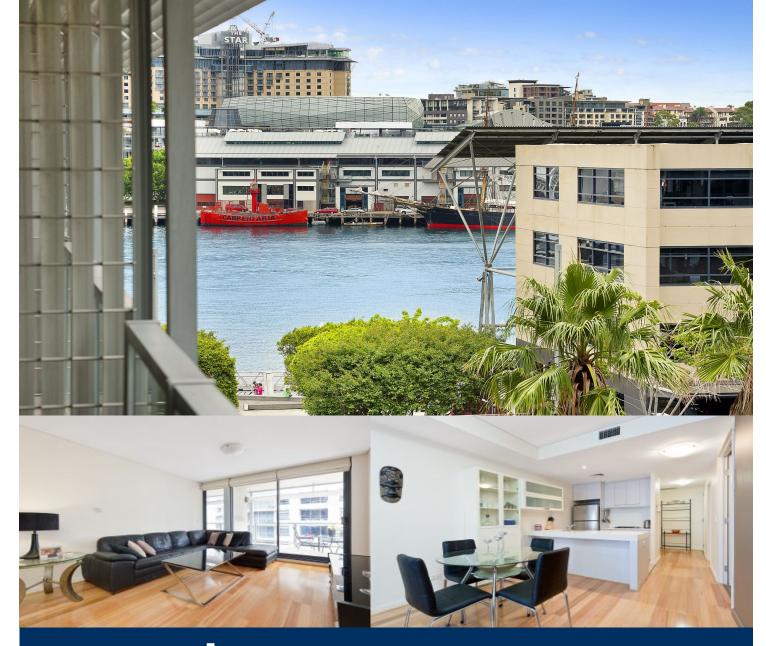

## Morton

info@morton.com.au

Offering a sought after sunny northern aspect, you'll enjoy harbour glimpses, and all the convenience wgith Darling Harbour on your doorstep. This exceptional 110sqm residence offers space, light and convenience without compromise.

- Clever plan distinguishes living and sleeping areas
- Expansive entertaining space opens to an entertainers
- Palatial master with ensuite and a walk-in wardrobe
- Superb kitchen has Corian benches, gas appliances and ample storage
- Generous centrally placed media room/home office
- Polished floors, ducted air conditioning and secure parking