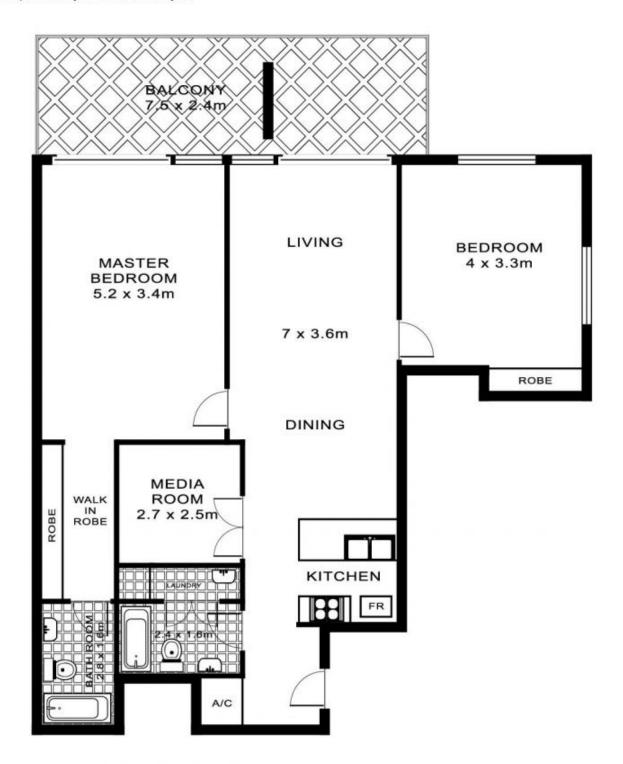

## 510/45 Shelley St, SYDNEY

\* note all measurements are approximate only. Plan is provided only as an indication of layout.