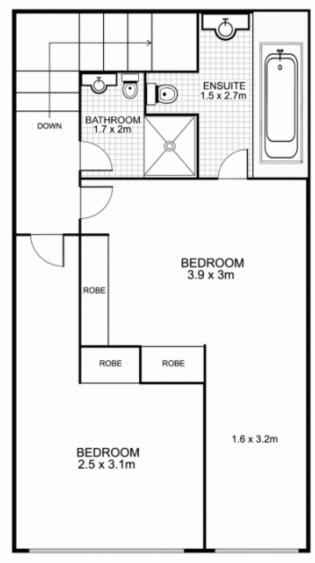

# 109/21 Brisbane Street, SURRY HILLS

**ENTRY** 

LOWER LEVEL

UPPER LEVEL

This floor plan is intended as a guide only. Layout dimensions are approximate only. No representations or warranties of any nature whatsoever are given or intended. Any person using this information should rely on their own enquiries