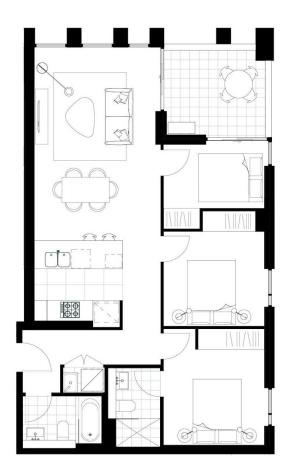

- Abundance of natural light, sleek modern finishes
- Generous open plan design with bright airy decor
- Large modern styled island kitchen with European appliances
- Bathroom/ensuite has floor to ceiling tiles, mirrored vanity cabinet
- Spacious bedrooms, built-in or walk-in robes
- Lounge room with gas point and payTV points
- Large entertainer's balcony with gas point for BBQ
- Internal laundry with dryer, air-conditioning, NBN internet
- Security parking plus storage cage, audio intercom life