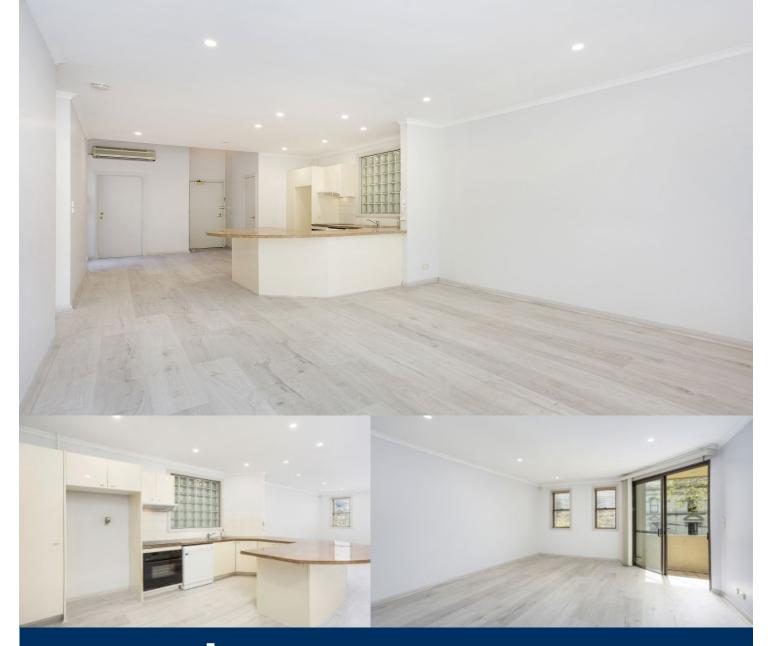

## morton.

Woolloomooloo 1/101 Cathedral Street

Ideally located in this quiet leafy street, is this large two bedroom apartment positioned on the second floor of this well maintained security block of only four. With new timber flooring throughout, this bright airy apartment is terrific for comfort and entertaining.

Public buses and Woolworth's only moments away

- New Timber Flooring Throughout
- Freshly Painted
- Two Large Bedrooms with Built-ins
- Open Plan Living Room
- Modern Kitchen with Dishwasher
- Modern Bathroom with Bathtub
- Internal Laundry
- Communal Rooftop Terrace with BBQ
- Security Parking