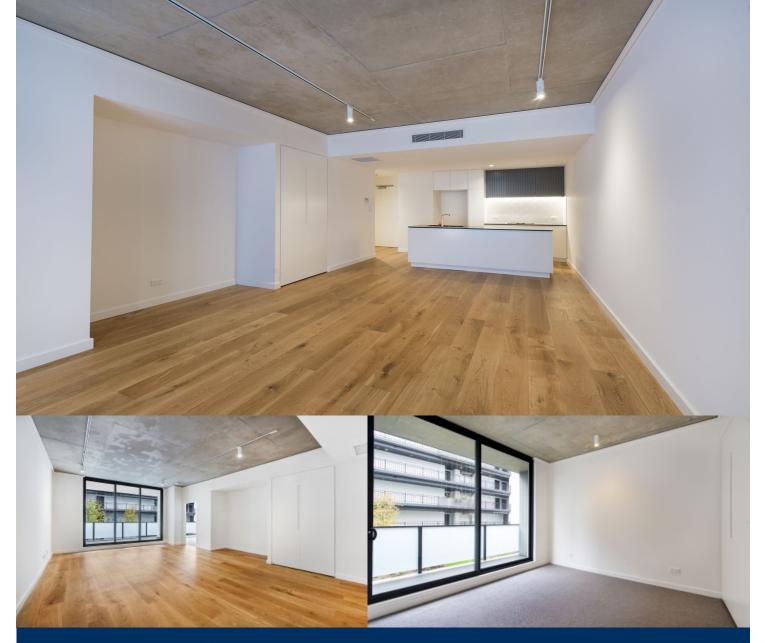

## morton.

This is a rare opportunity to live and enjoy the cosmopolitan lifestyle that Waterloo offers. The interiors designed by Hecker Guthrie offer a unique aspect aimed for inner city living.

- Ducted air conditioning throughout
- Open plan living which flows onto balcony
- Balcony gazes onto tranquil internal gardens
- Magnitude of storage throughout
- Kitchen island bench top to maximize kitchen facilities
- Stainless steel appliances
- Internal laundry with dryer
- Secure building with swipe access