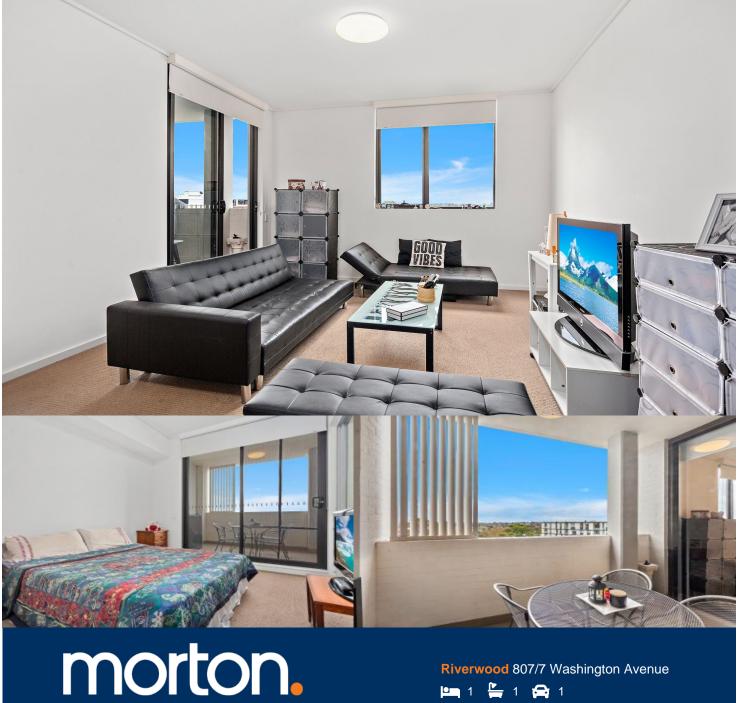

Located in the new urban hub of Washington Park, Como offers lifestyle apartment living within the masterplanned community. With easy access to the M5 and only 20kms to the CBD.

## **APARTMENT FEATURES**

- Reverse cycle air conditioning
- Stainless steel kitchen appliances
- Stone bench tops, mirror splash backs
- LED under cupboard lighting
- Wool carpets, efficient LED down lights
- Data/TV points in living and main bedroom
- Recessed mirrored cabinets in bathroom
- Security building, video intercom
- Single car space

Riverwood 807/7 Washington Avenue

As advertised or by appointment