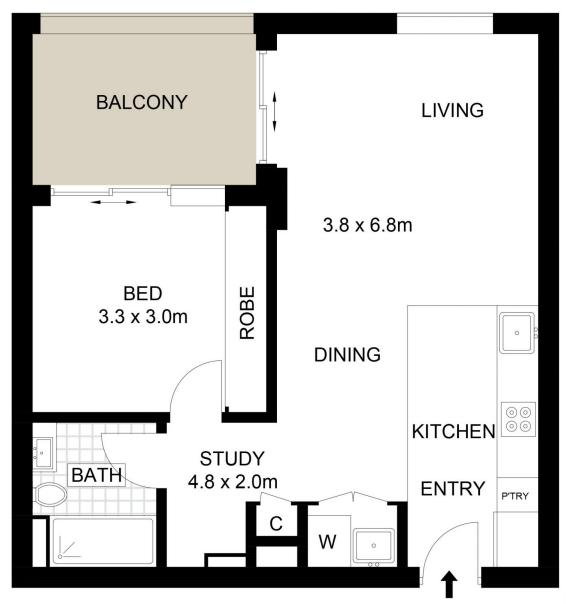

## **APARTMENT FEATURES**

- Reverse cycle air conditioning
- Stainless steel kitchen appliances
- Stone bench tops, mirror splash backs
- LED under cupboard lighting
- Wool carpets, efficient LED down lights
- Data/TV points in living and main bedroom
- Recessed mirrored cabinets in bathroom
- Security building, video intercom
- Single car space

## (NOT SHOWN IN ACTUAL LOCATION / ORIENTATION)