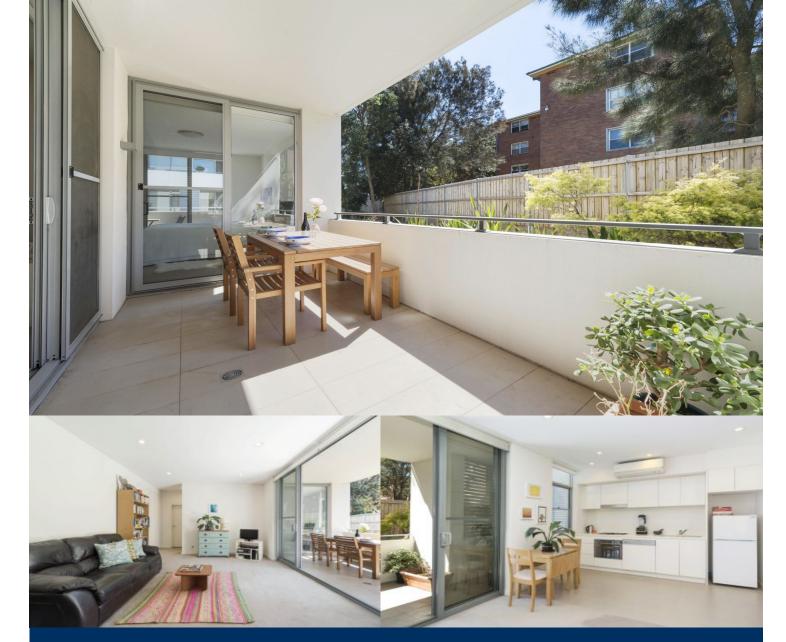

## **George Reale**

0408 014 469

george@morton.com.au

and the sparkling ocean waters of beautiful Coogee Beach. - Intuitively designed for easy indoor/outdoor living

In one of the east's most celebrated communities, this ultra modern residence defines effortless coastal living. Stylishly

finished with absolutely nothing to add, it is moments to

Randwick Environmental Park and minutes to The Spot cafes

- Inviting sun-washed open plan lounge/dining area
- Spacious living with ample storage, internal laundry
- Designer CaesarStone kitchen, Smeg gas appliances
- Light double bedroom, two balconies
- Secure parking, air conditioning and high ceilings