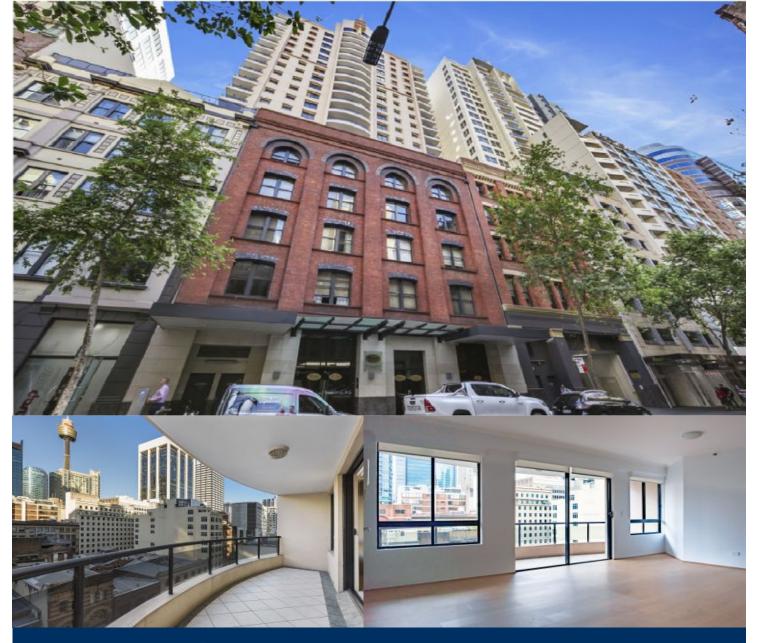

# morton.

Ideal for the professional wanting to enjoy a convenient city lifestyle. Offering a very desirable floor plan with quality finishes and ample space (94sqm). Complete with parking, it is quietly located at the rear of the building with a pleasant outlook.

- Near new hardwood flooring and paint throughout
- Modern bathrooms with near new cabinetry
- Entertainers patio offering clear city views
- Two spacious bedrooms , both with mirrored built- in wardrobes
- Open plan combined living and dining rooms
- Modern open plan kitchen with ample storage options
- Two well-presented bathrooms with sleek finishes
- Internal laundry, dryer included
- Secure car space
- Security building with facilities including pool, gym, concierge
- Central and convenient location; a short stroll to Darling
- Harbour, many transport options and Sydney CBD

## Sydney 101/365 Kent Street