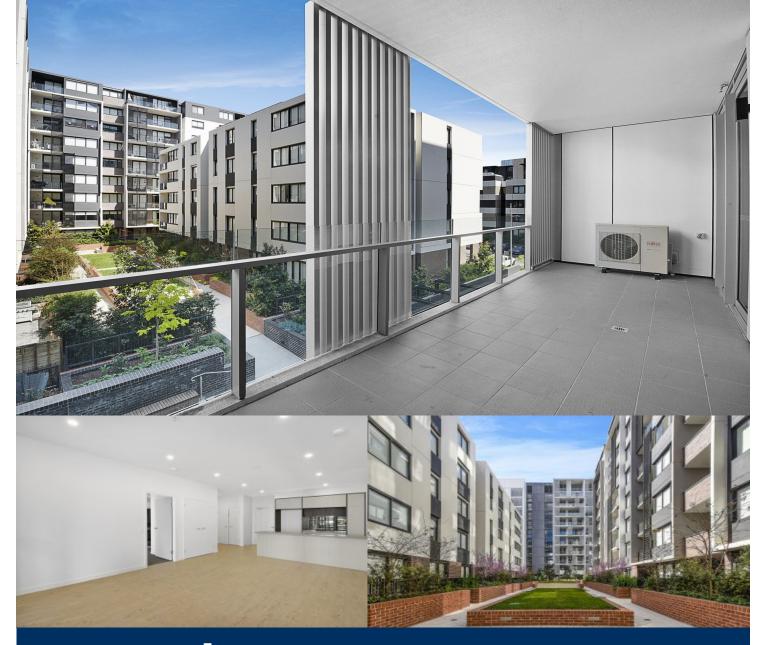

This two-bedroom unfurnished apartment on the 3rd floor has engineered timber floorboards throughout coupled with split-system reverse-cycle air conditioning in the living room and bedrooms. With a South Westerly Aspect, this apartment remains cool and quiet overlooking a garden courtyard.

- Covered balcony looking into a quiet courtyard
- Verticle blinds, flyscreens and A/C throughout
- Entertainers eat-in kitchen with stone benchtops
- Soft-close cupboards, mirrored splashback
- Gas cooktop with stainless steel appliances
- Internal laundry with dryer, LED lighting

## morton.

Thornton Central apartments are located on the north side of Penrith train station with uninterrupted park and district views, some with water views towards the picturesque Blue Mountains, situated in the master-planned community Thornton Estate, offering convenient apartment living only metres to Penrith train station, Westfield shopping centre, local parks and quality restaurants and cafes.