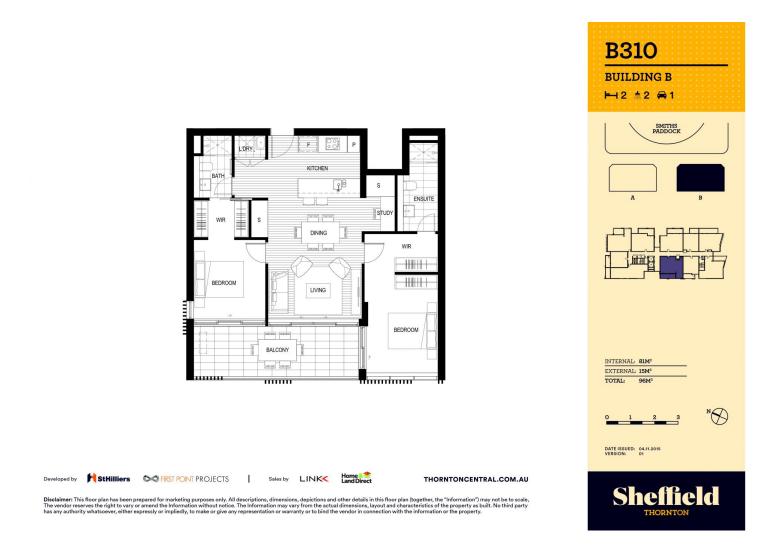

ion, Westfield shopping centre, local parks and quality restaurants and cafes.

This two-bedroom unfurnished apartment on the 3rd floor has engineered timber floorboards throughout coupled with split-system reverse-cycle air conditioning in the living room and bedrooms. With a South Westerly Aspect, this apartment remains cool and quiet overlooking a garden courtyard.

- Covered balcony looking into a quiet courtyard
- Verticle blinds, flyscreens and A/C throughout
- Entertainers eat-in kitchen with stone benchtops
- Soft-close cupboards, mirrored splashback
- Gas cooktop with stainless steel appliances
- Internal laundry with dryer, LED lighting

## Penrith 310/10 Aviators Way □ 2 🖕 2 😭 1

## View

As advertised or by appointment

Agent

Morton RE

□ rentals@morton.com.au

morton.com.au