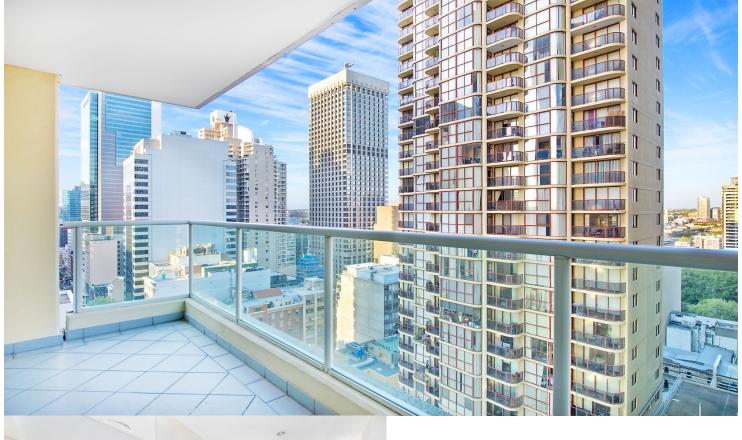

# morton.

Sydney 2709/343 Pitt Street

Centrally located, sitting high in the sky on the 27th floor, this two bedroom apartment presents as a great offering to the corporate rental market due to its superb positioning and functional floor plan.

## \*More photos to come

- Fully Furnished throughout
- Generous open plan living with city views
- Generous size Bedrooms with built-ins
- Bathroom with seperate bathtub and shower
- Guest toilet and internal laundry
- Reverse cycle air conditioning
- Resort style facilities include concierge, pool, sauna and gym
- Secure Carspace x 1