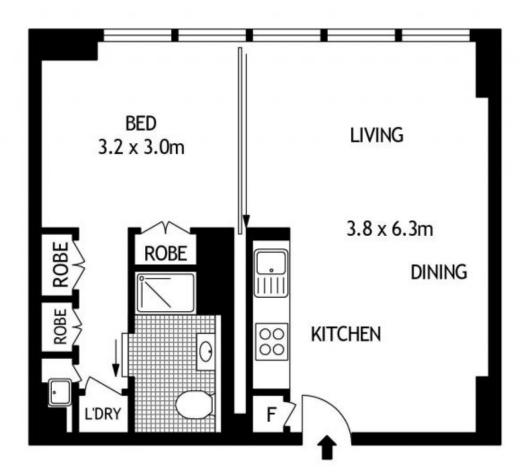

## 308/1 FRANCIS STREET

DARLINGHURST

SCAPE Floor Planing Disclaimer: This floor plan is conceptual only. it is provided for illustrative purposes only and should not be relied upon. We make no guaranteeas to the correctness of this plan. All interested parties should make and rely on their own enquiries in determining the accuracy of the information contained in this floor plan.