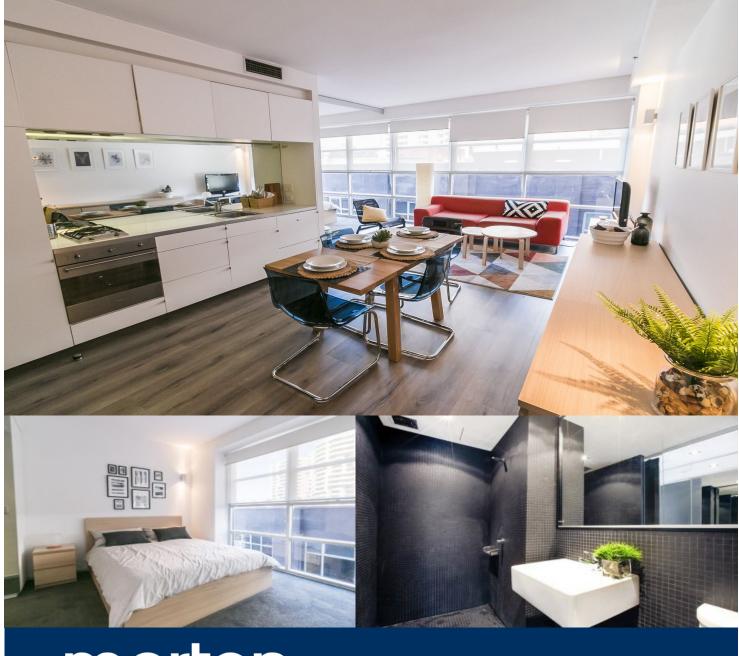

morton.

**Darlinghurst 308/1 Francis Street** 

Modern appointments throughout, this is a functional, low maintenance 1 bedroom apartment in the much sought-after Lumina complex.

You'll enjoy the convenience of inner city living, literally just moments to Hyde Park, Oxford Street cafes and Surry Hills shopping and restaurant precinct.

- Fully furnished
- Retractable sliding walls to bedroom for flexible space
- Double master bedroom with built-in wardrobes and ensuite bathroom
- Internal laundry facilities
- Modern CaesarStone kitchen with gas appliances
- Floor to ceiling windows providing an abundance of natural light
- Secure video entry, concierge and gym
- 3 sqm storage cage