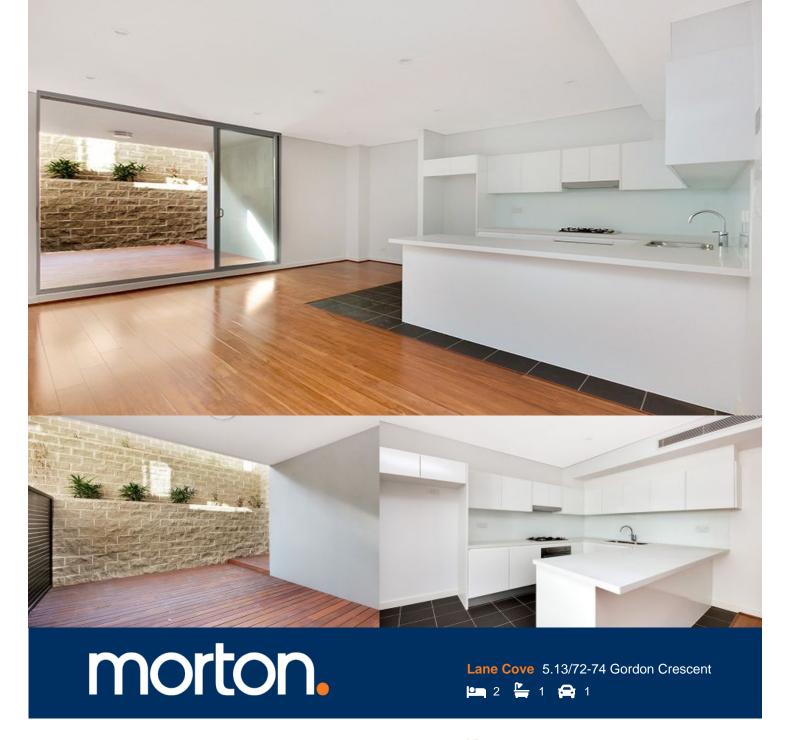

Holding deposit paid, all future inspections cancelled.

Be amongst the first to reside in the ideally located and much sort after Serene Apartments. This large two bedroom featuring high quality fixtures including Smeg gas kitchen appliances, Grohe tap ware, ducted zoned air conditioning and clever fluid layouts will be sure to suit professionals seeking a residence with unrivaled finishes in a convenient location.

- Large living/dining area with solid timber flooring
- Kitchen offers Smeg appliances, stone bench tops and glass splash back
- Ducted air conditioning, LED lighting throughout
- Security building with direct lift access to all apartments
- Secure car space and large private storage area included
- Unrivaled in location and position
- Two large bedrooms with built ins
- Gas bayonet on terrace