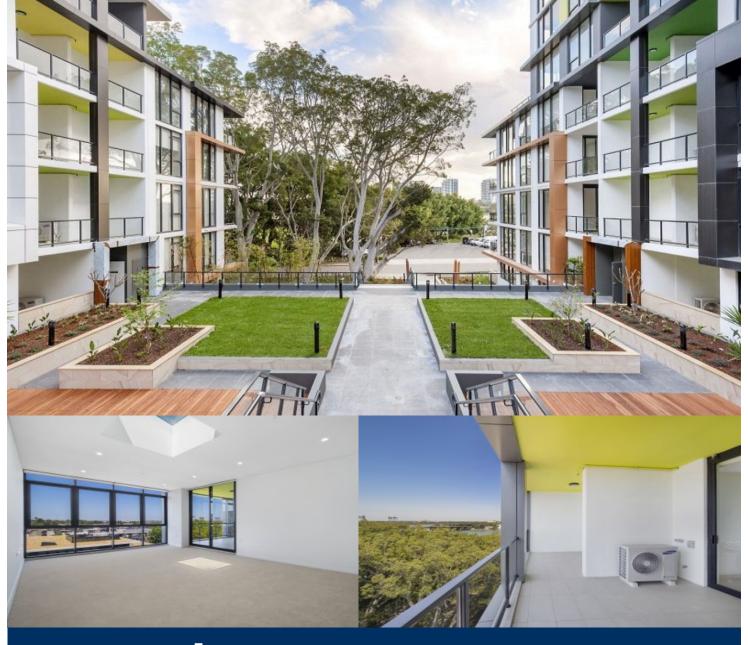

morton.

Meadowbank A903/41 Belmore Street

Perfectly positioned on the border of Meadowbank/Ryde with uninterrupted water views this super spacious, light and bright, yet private apartment offers an unparalleled riverside lifestyle. Situated in a corner position offering both southerly and westerly aspects, the unit is located in the popular 2015 Oxford Apartments and is an exceptional opportunity for both owner occupiers and investors alike.

#### Apartment features:

- Spacious lounge room with clear water views throughout
- Riverside entertainer's balcony with westerly aspect
- Fully fitted kitchen with stone bench tops
- Master ensuite with built-in robes
- Sizable second bedroom with built-in robes
- Separate study nook
- Ducted air-conditioning and ample storage
- Internal laundry and audio/visual intercom
- Secure car space and 2sqm storage cage
- Meadowbank train and ferry station less than 1km away