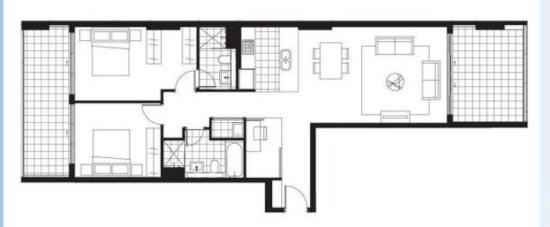

## Sarah Fowell

rentals@morton.com.au

2 bedroom + study

Apartment\_ Price\_\_\_\_

A7.2

Internal Area: 100s/ External Area: 20ss/ Total Area: 114ss/

1800 202 784