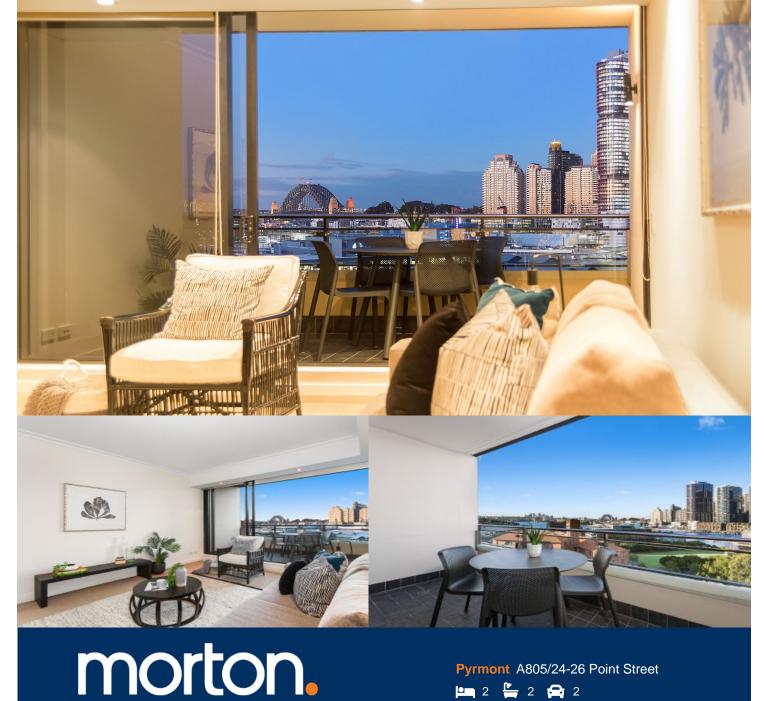

The spectacular surrounds of the Sydney skyline, Barangaroo and the Harbour Bridge form a dazzling backdrop to this light filled executive apartment. Stylish in its design and generous in its layout, it offers the ultimate city-edge lifestyle with flowing interiors, quality finishes and a user-friendly floor plan. The prestige Watermark complex is renowned for its superb facilities and great position close to the light rail and Darling Harbour's renowned cafes and restaurants.

- Bright easterly aspect and a generous open plan design
- Wide city-view terrace plus a second rear balcony
- Sleek stone kitchen fitted with quality gas appliances
- Double bedrooms include a master with walk-in and ensuite
- Security parking for two cars
- Ducted air-conditioning, intercom entrance and lift access
- Onsite resort facilities include a 25m swimming pool and gym