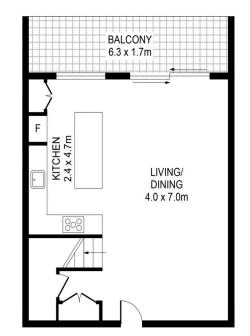

# morton.

In a vibrant, sought-after locale, this unfurnished spacious two bedroom apartment set over two levels in the 'Manhattan' boasts an abundance of natural light and space.

- Open plan lounge/dining area with double height ceilings
- Sleek finishes throughout including timber floors, wooden venetians
- Spacious bedrooms, both with built-in wardrobes, main with ensuite
- Gourmet kitchen with island bench, stainless steel appliances, gas cooking, dishwasher and wine fridge
- Full tiled balcony, plus internal Laundry room
- Security building with lift access, gymnasium and sauna
- One secure car space, 1x storage cage