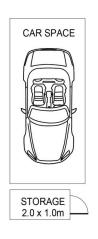

# morton.

In a vibrant, sought-after locale, this unfurnished spacious two bedroom apartment set over two levels in the 'Manhattan' boasts an abundance of natural light and space.

- Open plan lounge/dining area with double height ceilings
- Sleek finishes throughout including timber floors, wooden venetians
- Spacious bedrooms, both with built-in wardrobes, main with ensuite
- Gourmet kitchen with island bench, stainless steel appliances, gas cooking, dishwasher and wine fridge
- Full tiled balcony, plus internal Laundry room
- Security building with lift access, gymnasium and sauna
- One secure car space, 1x storage cage