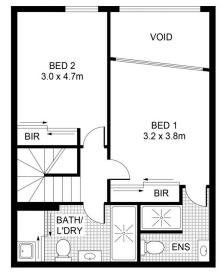

# morton.

In a vibrant, sought-after locale, this unfurnished spacious two bedroom apartment set over two levels in the 'Manhattan' boasts an abundance of natural light and space.

- Open plan lounge/dining area with double height ceilings
- Sleek finishes throughout including timber floors, wooden venetians
- Spacious bedrooms, both with built-in wardrobes, main with ensuite
- Gourmet kitchen with island bench, stainless steel appliances, gas cooking, dishwasher and wine fridge
- Full tiled balcony, plus internal Laundry room
- Security building with lift access, gymnasium and sauna
- One secure car space, 1x storage cage