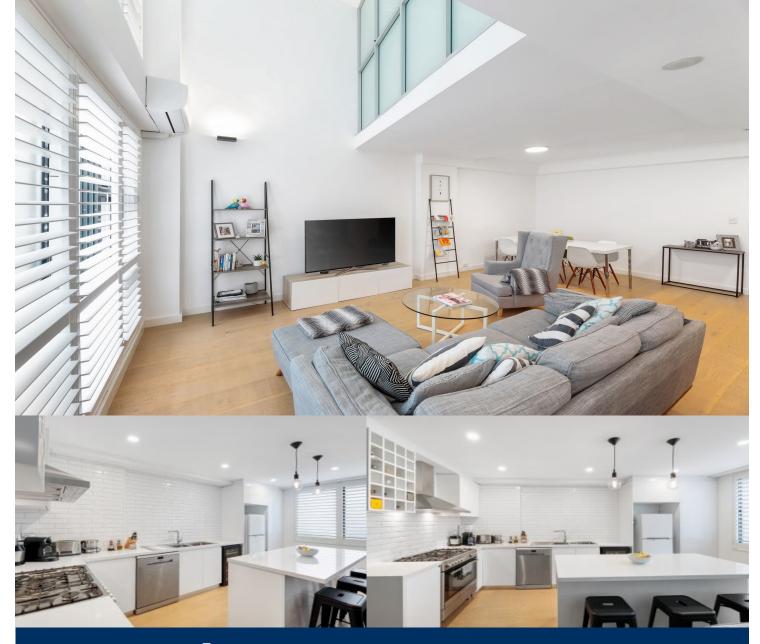

# morton.

In a vibrant, sought-after locale, this unfurnished spacious two bedroom apartment set over two levels in the 'Manhattan' boasts an abundance of natural light and space.

- Open plan lounge/dining area with double height ceilings
- Sleek finishes throughout including timber floors, wooden venetians
- Spacious bedrooms, both with built-in wardrobes, main with ensuite
- Gourmet kitchen with island bench, stainless steel appliances, gas cooking, dishwasher and wine fridge
- Full tiled balcony, plus internal Laundry room
- Security building with lift access, gymnasium and sauna
- One secure car space, 1x storage cage