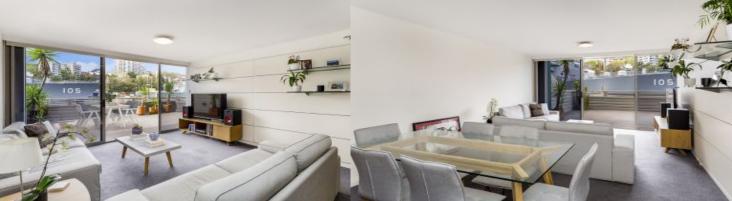

# morton.

Woolloomooloo 134/6 Cowper Wharf Roadway

Featuring an expansive 53sqm deck, this apartment is conveniently placed on the 'Finger Wharf's' eastern side and is sure to impress. The exceptional floor plan provides a wonderful flow from the living area and bedrooms on to the deck with expansive views towards Potts Point and Garden

- Seamless indoor/outdoor living for entertaining
- Modern kitchen with granite benchtops, gas cooking
- Spacious master bedroom with ensuite and walk-in robe
- Second bedroom with built-in robe, second bathroom
- Internal laundry, shelving and ample storage
- Reverse cycle air-con, secure onsite parking