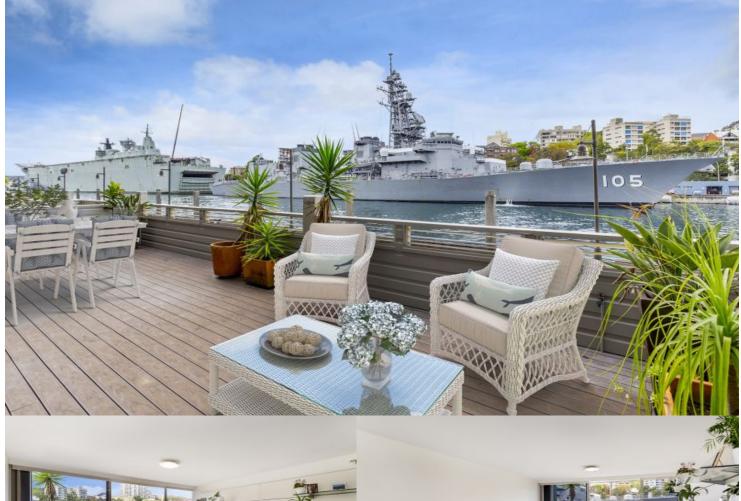

# morton.

Woolloomooloo 134/6 Cowper Wharf Roadway

Featuring an expansive 53sqm deck, this apartment is conveniently placed on the 'Finger Wharf's' eastern side and is sure to impress. The exceptional floor plan provides a wonderful flow from the living area and bedrooms on to the deck with expansive views towards Potts Point and Garden

- Seamless indoor/outdoor living for entertaining
- Modern kitchen with granite benchtops, gas cooking
- Spacious master bedroom with ensuite and walk-in robe
- Second bedroom with built-in robe, second bathroom
- Internal laundry, shelving and ample storage
- Reverse cycle air-con, secure onsite parking