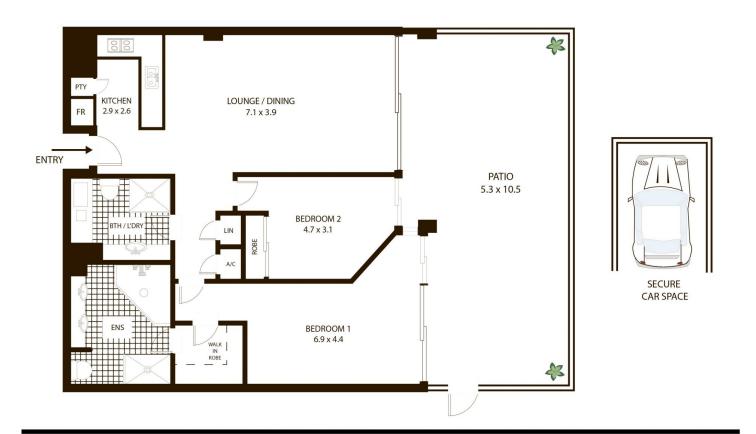

## 134/6 Cowper Wharf Rd, Woolloomooloo

All measurements are approximate only. Plan is provided as an indication of layout