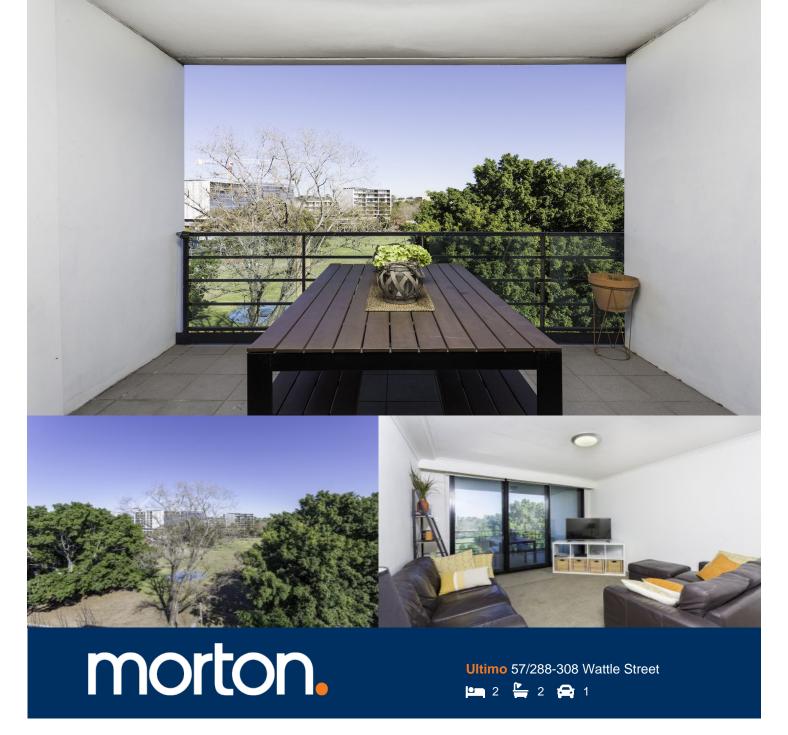

In a premier position just moments to Wentworth Park, this impressive residence occupies a prized floor setting. Bathed in natural light and with a leafy outlook, this property is a must

- Combined lounge and dining area flows to a balcony
- Master bedroom is complete with a built-in wardrobe
- Contemporary granite kitchen boasts gas appliances
- Communal indoor pool, gym, spa and secure single parking space
- European laundry, ducted air conditioning and intercom
- Two bathrooms, main with bath tub
- Lots of internal storage