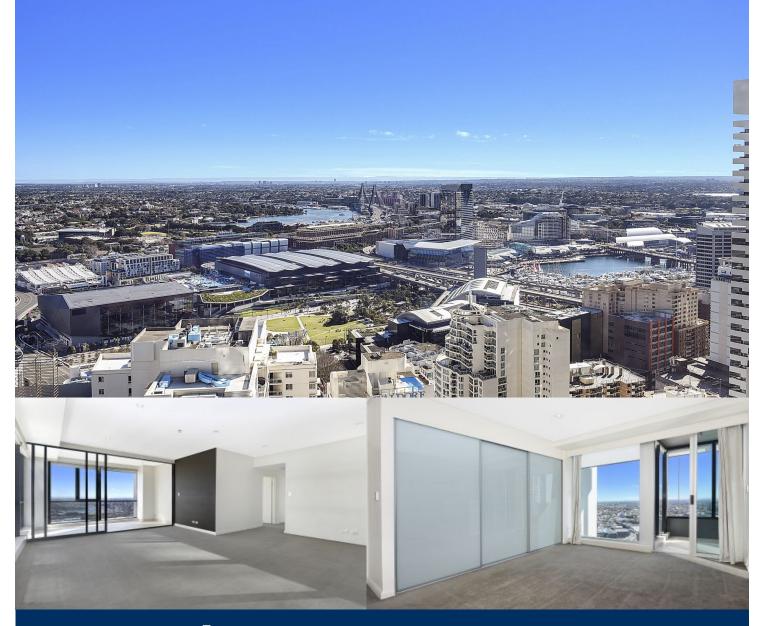

## morton.

Located on the 50th floor of Sydney's largest residential tower is this two bedroom luxury apartment in enviable corner position.

- Open plan living and dining flowing to large indoor balcony with district views.

- Main bedroom with en suite and enclosed balcony.
- Both bedrooms feature floor to ceiling built-in robes.
- Modern gas kitchen with granite bench tops and stainless steel appliances.
- Separate internal laundry.
- Secure parking available and storage cage.