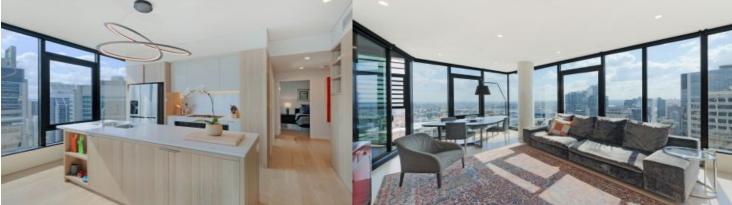

# morton.

Sydney 3302/38 York Street

Set high in one of Sydney's most prestigious new apartment buildings, this exquisite apartment defines designer luxury. Flowing over 122sqm and occupying a prized corner setting that captures uninterrupted views across the western harbour to the Blue Mountains, this flawless residence is without equal.

- Beautifully finished interiors with the finest of appointments
- Oriented to embrace the light of a northern perspective
- Expansive open plan entertaining, enclosed balconies
- Deluxe kitchen with stone benches and gas appliances
- Double bedrooms, built-in wardrobes, master has ensuite
- Only apartment in the complex with motorised blinds
- Ducted air-con, storeroom and floor to ceilings windows
- Concierge, pool, gym and one of only 12 parking spaces