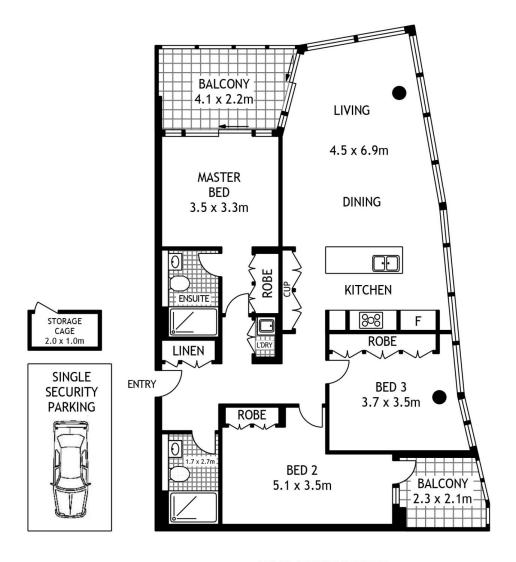

# morton.

Sydney 3302/38 York Street

Set high in one of Sydney's most prestigious new apartment buildings, this exquisite apartment defines designer luxury. Flowing over 122sqm and occupying a prized corner setting that captures uninterrupted views across the western harbour to the Blue Mountains, this flawless residence is without equal.

- Beautifully finished interiors with the finest of appointments
- Oriented to embrace the light of a northern perspective
- Expansive open plan entertaining, enclosed balconies
- Deluxe kitchen with stone benches and gas appliances
- Double bedrooms, built-in wardrobes, master has ensuite
- Only apartment in the complex with motorised blinds
- Ducted air-con, storeroom and floor to ceilings windows
- Concierge, pool, gym and one of only 12 parking spaces