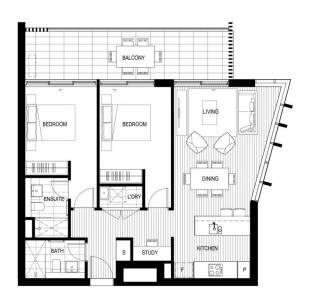

## **Features**

- Spacious balcony with uninterrupted cricket oval views
- Timbered open living/dining, LED lighting throughout
- Access to the balcony from the living/bedrooms
- Natural light from the floor to ceiling windows
- Reverse cycle A/C, block-out roller blinds throughout
- Eat-in kitchen, stone benchtop, soft close cupboards
- Gas cooking, stainless steel appliances, mirrored splashback
- Wool-blend carpeted bedrooms with mirrored built-in robes
- NBN ready, MATV/PayTV points in living & bedroom
- Quality bathroom with mirrored vanity cabinet
- Large internal laundry with dryer