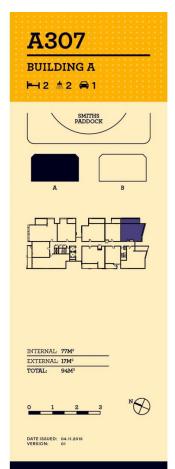

## **Features**

- Spacious balcony with uninterrupted cricket oval views
- Timbered open living/dining, LED lighting throughout
- Access to the balcony from the living/bedrooms
- Natural light from the floor to ceiling windows
- Reverse cycle A/C, block-out roller blinds throughout
- Eat-in kitchen, stone benchtop, soft close cupboards
- Gas cooking, stainless steel appliances, mirrored splashback
- Wool-blend carpeted bedrooms with mirrored built-in robes
- NBN ready, MATV/PayTV points in living & bedroom
- Quality bathroom with mirrored vanity cabinet
- Large internal laundry with dryer