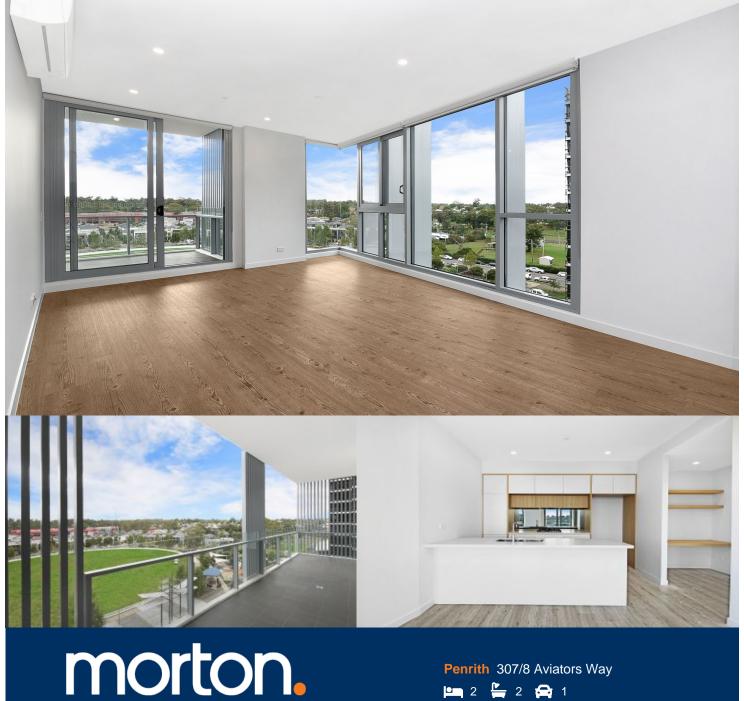

Thornton Central apartments are located on the north side of Penrith train station with uninterrupted park and district views, some with water views towards the picturesque Blue Mountains, situated in the master-planned community Thornton Estate, offering convenient apartment living only metres to Westfield shopping centre, local parks and quality restaurants and cafes.

## **Features**

- Spacious balcony with uninterrupted cricket oval views
- Timbered open living/dining, LED lighting throughout
- Access to the balcony from the living/bedrooms
- Natural light from the floor to ceiling windows
- Reverse cycle A/C, block-out roller blinds throughout
- Eat-in kitchen, stone benchtop, soft close cupboards
- Gas cooking, stainless steel appliances, mirrored splashback
- Wool-blend carpeted bedrooms with mirrored built-in robes
- NBN ready, MATV/PayTV points in living & bedroom
- Quality bathroom with mirrored vanity cabinet
- Large internal laundry with dryer