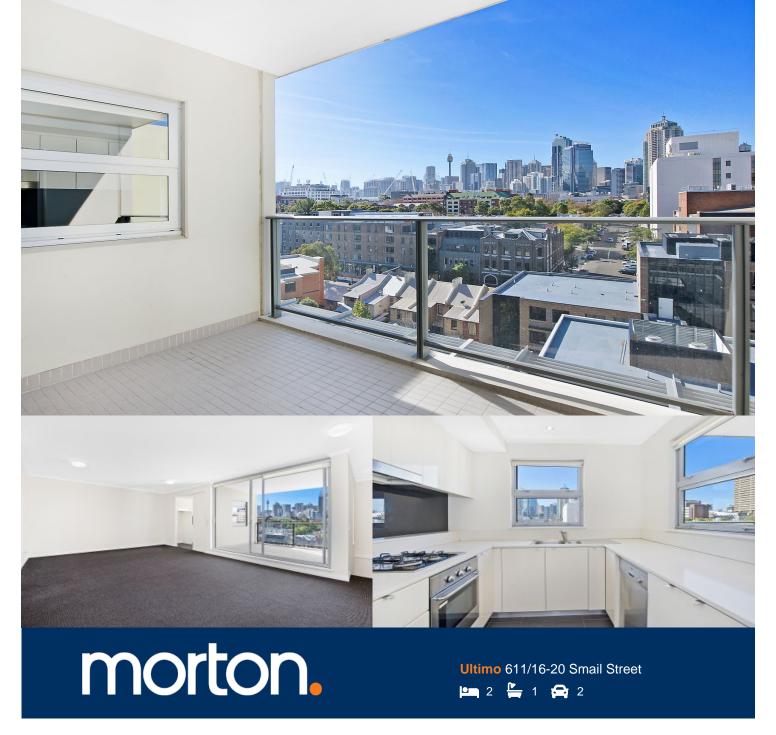

This is a very spacious two bedroom split level apartment which features a private east facing entertainers' balcony with spectacular views across the city. This property is sure to suit those seeking a contemporary apartment with stunning city views.

- Large living area flows onto balcony with views
- Large second balcony from bedrooms
- Two large bedrooms with build in wardrobes
- Kitchen with dishwasher and gas cooking
- Internal laundry with dryer
- Security car tandem car space
- Large Storage cage
- Security building with intercom access