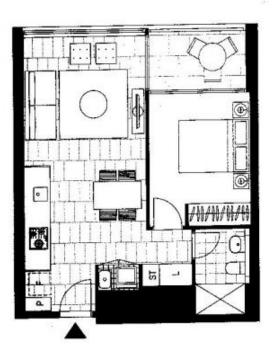

# LEVEL 3, 4, 5, 6

Strata Area

Awas subject to finel survey, area includes beloonly and/or terrace where applicable. It excludes parking and externel storage areas.

£

Please note that this thou plea was produced prior to completion of continuation. The information rectained thems it believed to be connect but it not guaranteed Dimensions and areas as approximate. Changes will undexched by the made during development and subject to change will undexched by the made during development and subject to change without notices in accordance with the producion of the confined for sale. The furniture and tunishing devicted are not inducted with any sale and thraitisting a found in the burst being to the confined of the formation of power points. If you made no points and the like, prospecified with any sale and thanks points. If you non-action points and the like, prospecified burst was returned when to the context for sale for the list of inclusions. All graphics, including the layout, but standards, praviling, lowers and sunshading with a services are not depicted from plans are at an unspecified posit. Fairs do not show additional features within each of the furnit septemes, source press, instructional features within and near refaming walls. Purchaser option noted on force plans sie case on some loss only at time of sale