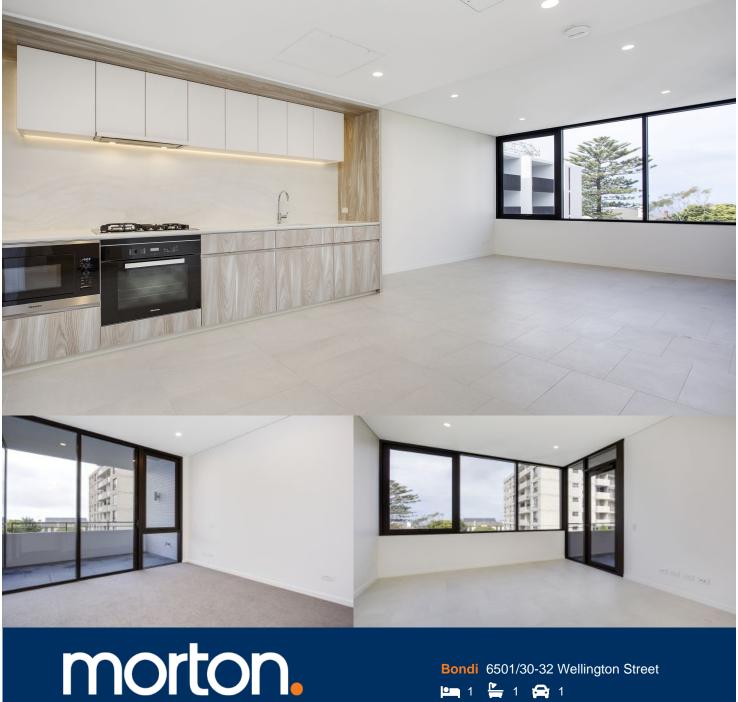

An exceptional designer offering, this stunning 1 bedroom apartment is the epitome of quality and style. Impeccably appointed with the finest of finishes and the exacting attention to detail for which Mirvac is renowned, it is just a short level walk to Bondi Road.

- Well proportioned with intuitively configured interiors
- Open plan living area flows onto balcony
- Bedroom with built-ins
- Ducted air conditioning, European laundry, LED lighting
- Deluxe Caesar Stone kitchen with Miele gas appliances
- One car space