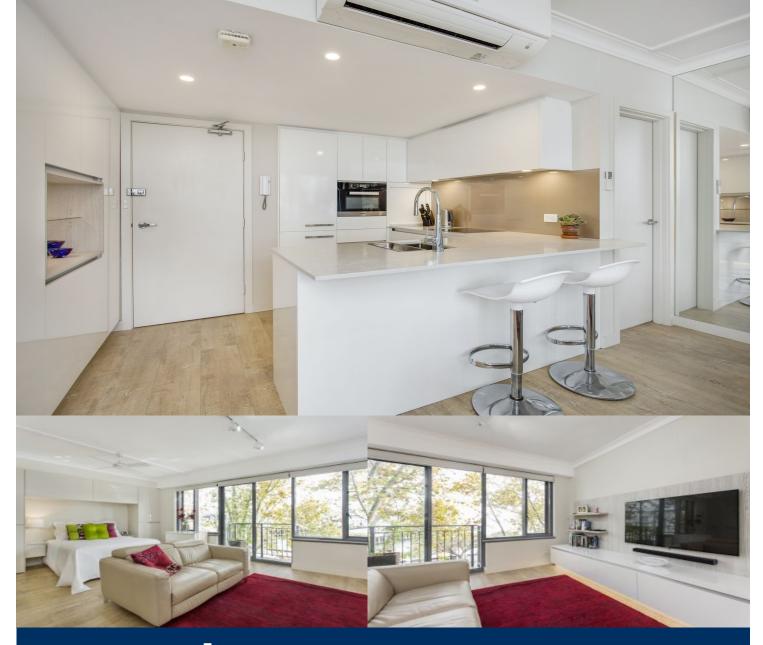

## morton.

Woolloomooloo 5/57 Cowper Wharf Roadway

1 📛

Situated right in the heart of Woolloomooloo is this great north facing studio apartment boasting water views over Woolloomooloo Bay, the iconic 'Woolloomooloo Wharf' and Garden Island.

- Fully renovated
- Timber Flooring
- North facing balcony
- Great sized kitchen with Miele appliances
- Modern bathroom
- Internal laundry with dryer
- Remote control block out blinds
- Short stroll to the CBD and Botanical Gardens
- Transport at your doorstep
- Security building with intercom
- Air conditioning